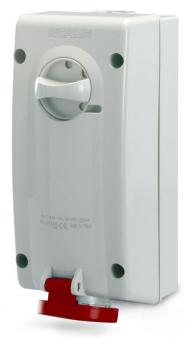

## Datasheet Stock No: 125-4375 RS Pro Surface Mount Interlocked Socket 3P+N+E IP44 32A 400V

RS Pro surface mount interlocked sockets feature a hard plastic housing, a padlocakable interlock switch and a colour coded terminal cap. This range features screw terminals for safe and reliable electrical connections. They are designed for industrial use, but are also suitable for commercial environments.