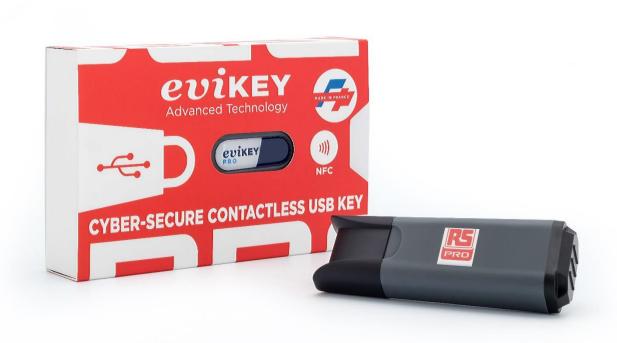

## **RS Pro PRODUCT NAME**

Stock Number:

ADD QUALITY STANDARD, IF PRESENT

EN

## **Technical Characteristics**

Capacity USB 2.0 : 8GB, 16GB, 32GB, 64GB, 128GB

Dimensions: 2.91 inch X 9.98 inch X 0.59 inch

Weight: **0.0595 lb** 

PCBA (Printed Circuit Board Assemblies) USB FLASH DRIVE:

NFC Connexion Security: Unique pairing Key

Concept, design and manufacture in France

EVIKEY ONE NFC devices require no software installation or driver on your computer.

Memory speed test of painting by benchmark software(1)