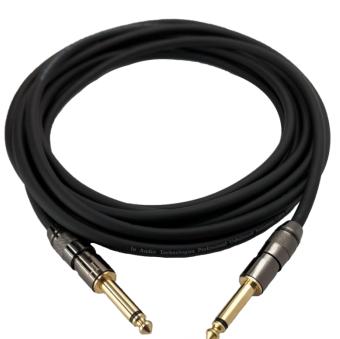

# 1/4" INSTRUMENT CABLES

#### T-SERIES BK

To meet the sonic expectations of discerning musicians around the world, the T-Series instrument cable contains high-quality materials including OFC conductors and a layer of conductive PE insulation. The use of these materials ensures that the final product consistently delivers a solid performance. Conductive PE absorbs changes in capacitance that occur when musicians run, walk, or shake their instruments on stage

The T-Series comes complete with a sturdy PVC jacket that is easy on your hands while coiling or setting up but still protects the interior workings of the cable from harsh environments.

# RUGGED CONNECTORS

The connectors feature an extremely durable zinc die-cast shell designed to mimic the metallic luster of Hematite. They include a clamp that can be tightened onto the cable to provide additional strain relief. The gold plated plug contacts, and silver plated wire terminals ensure the best possible signal flow.