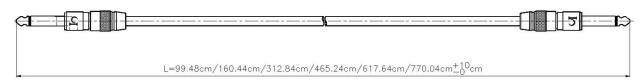

uments
- Electronics Hobbyists
- Communications



# **SPECIFICATIONS**

**Product** 

Part Number: IO-IC109XXX-T2MBK

Number of Conductors: 1 plus shield

**Conductors** 

Details: 50/0.12mm BC OFC

Size: 20 AWG

Electrical and Mechanical Characteristics

Conductor DC Resistance ( $\Omega/m$ ): **0.035 ± 1%** 

Shield DC Resistance ( $\Omega/m$ ): **0.033** ± **1%** 

Capacitance Between Conductor and Shield (pF/ft): ≤ 33.3

Voltage Breakdown: 500V

Flex Life: ≥ **17**,**700** 

Tensile Strength: ≥ 197.82N

Applicable Temperature: -20°C ~ +60° C (-4°F ~ +140°F)

Peak Temperature: -40°C ~ +70° C (-40°F ~ +158°F)

Insulation

Material: Conductive PE

Shield

Details: **Spiraled** 

Construction: 55/0.12 BC OFC

**Jacket** 

O.D.: **6.0mm** 

Material: **PVC** 

Color: Black

# **Drawing**



## **STANDARDS & CLASSIFICATIONS**