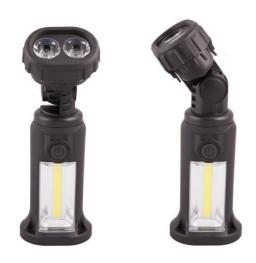

To suit the requirements of professionals and demanding users this led torch is equipped with a remarkable light head that rotates 360° horizontally and 180° vertically. Whatever the area to be lit is, you will find necessarily the suitable adjustment without any effort.

A second lighting system located at the base of the flashlight allows a wide and powerful lighting. Place it on the ground or use its hook or its built-in magnet: this work lamp is the perfect mate of any handyman or craftsman.