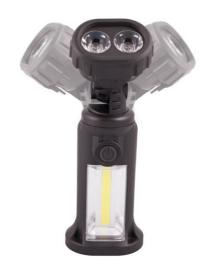

To suit the requirements of professionals and demanding users this led torch is equipped with a remarkable light head that rotates 360° horizontally and 180° vertically. Whatever the area to be lit is, you will find necessarily the suitable adjustment without any effort.