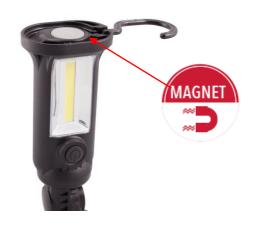

A second lighting system located at the base of the flashlight allows a wide and powerful lighting. Place it on the ground or use its hook or its built-in magnet: this work lamp is the perfect mate of any handyman or craftsman.