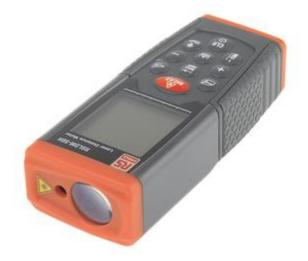

## Datasheet **RS Pro LDM Distance Meter - RSLDM-50H**

RS Stock No:126-8821

Accuracy Battery Life Display Type Imperial or Metric Laser Class Laser Wavelength Measurement Range Model Number (p) Power Source Weight

± 1.5 mm Up to 4000 LCD Both Class 2 635 nm 0.05 to 50 m RSLDM-50H Battery 100 g

RS Pro LDM distance meters designed for quick, non-contact measurement of areas and volumes of rooms, heights, distances and angles. The device allows direct and indirect measurements where access to the target is difficult.