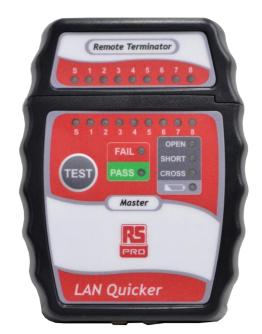

Datasheet

## 136-8580 CT009 LAN Quicker

| RS Article<br>No. | Body type | Kind of<br>Cable Tester | Conditions of<br>Cable Tester | Display          | Operating<br>way      | Battery<br>type  |
|-------------------|-----------|-------------------------|-------------------------------|------------------|-----------------------|------------------|
| 136-8580          | Plastic   | LAN                     | PASS, OPEN,<br>SHORT, CROSS   | LED<br>Indicator | Tact Switch<br>Keypad | Alkaline<br>9VDC |

## **SPECIFICATIONS:**

| Display:               | LED Indicator                        |
|------------------------|--------------------------------------|
| Connector Type:        | RJ45 Connector                       |
| Cable Type:            | LAN Cable                            |
| Error Status:          | OPEN, SHORT, CROSS                   |
| Length for Test:       | 1~350 meters (3~1200 feet)           |
| Power Source:          | 9VDC Battery.                        |
| Operating Temperature: | 0° to 50° C ( 32° to 122° F )        |
| Storage Temperature:   | -10° to 60° C (14° to 140° F )       |
| Humidity:              | 10 % to 90 % non-condensing          |
| Dimension:             | Main Body: 103(L) x 78(W) x 32(H) mm |
| Certification:         | CE, RoHS                             |