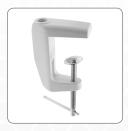

# ProVue SuperSlim

### LED Magnifying Lamp

5" 5-Diopter OR 3-Diopter 2.25x OR 3x Magnification

60 SMD LEDs 20,000 Hour Lifespan Swivel Head 360° Rotation



## • 60 Fully Covered • LE



#### **FEATURES**

- 60 white SMD LEDs provide shadow-free illumination
- LED lifespan: minimum 20,00 hours
- Two models available: 5-Diopter (2.25x) | 8-Diopter (3x)Spring balanced arm with adjustment knob stays in place in any position
- Retractable protective lens cover
- Stylish addition to work bench
- Includes heavy duty mounting clamp

Stylish Stainless
Steel Ring

5" Crystal Clear
Glass Lens



Crystal clear, distortionfree viewing

#### **INCLUDES**



Heavy Duty Mounting Clamp

#### **ALSO AVAILABLE**



Weighted Table Base Item # 26501-WB

| PROVUE SUPERSLI | PROVUE SUPERSLIM MAGNIFYING LAMP  |  |
|-----------------|-----------------------------------|--|
| MAGNIFICATION   | 2.25x (5-Diopter), 3x (8-Diopter) |  |
| LENS DIAMETER   | 5"                                |  |
| MAX REACH       | 36"                               |  |
| LAMP COLOR      | White                             |  |
| LIGHTING        | 60 SMD LEDs                       |  |

| Part #       | Description                                      |
|--------------|--------------------------------------------------|
| 26501-LED    | ProVue SuperSlim LED Magnifying Lamp - 5-Diopter |
| 26501-LED-8D | ProVue SuperSlim LED Magnifying Lamp - 8-Diopter |