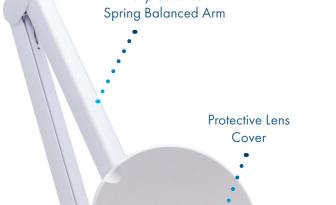

#### **FEATURES**

- 60 white SMD LEDs provide shadow-free illumination
- LED lifespan: minimum 20,00 hours
- Two models available: 5-Diopter (2.25x) | 8-Diopter (3x)Spring balanced arm with adjustment knob stays in place in any position
- Retractable protective lens cover
- Stylish addition to work bench
- Includes heavy duty mounting clamp

Stylish Stainless
Steel Ring

5" Crystal Clear
Glass Lens

Crystal clear, distortionfree viewing