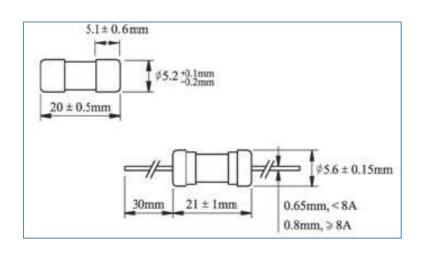

## **Description:**

A Fuse Kit with an assortment of 360, 5 x 20 Fuses.

- Fast, time-delay or semi-timed action
- 18 Compartments of 20 fuses, 100 mA; 125 mA; 160 mA; 200 mA; 250 mA; 315 mA; 400 mA, 500 mA; 630 mA; 800 mA; 1 A; 1.25 A; 1.6 A; 2 A; 2.5 A; 3.15 A; 4A; 6.3 A.
- Fuse Type LBC