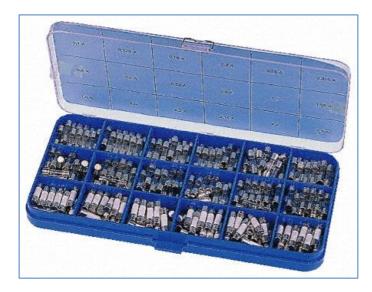

## **Description:**

A Fuse Kit with an assortment of 360, 5 x 20 Fuses.

- Fast, time-delay or semi-timed action
- 18 Compartments of 20 fuses, 100 mA; 125 mA; 160 mA; 200 mA; 250 mA; 315 mA; 400 mA, 500 mA; 630 mA; 800 mA; 1 A; 1.25 A; 1.6 A; 2 A; 2.5 A; 3.15 A; 4A; 6.3 A.
- Fuse Type LBC