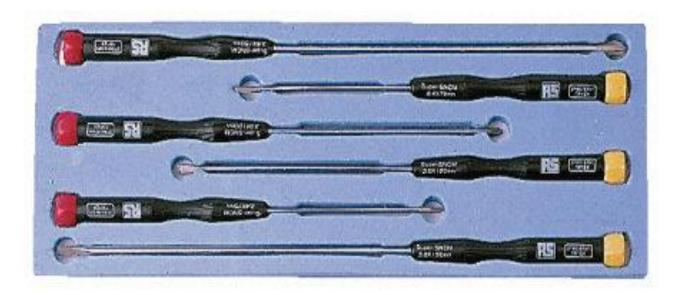

# **6 PC Long Precision Screwdriver Set**

RS Stock No. 537-849

### **Contents**

**3 pc-long reach parallel tip flat blade:** Precision screwdrivers: (black colour injection handle with green, red & yellow swivel end cap) Size: 2.4mm x 75mm,3.0mm x 100mm and 4.00mm x 150mm **3 pc-long reach phillip tip blade:** Precision screwdrivers: (black colour injection handle with black light grey & dark grey swivel end cap) Size: #0-2 x 75mm (diameter-2.4mm), #0 x 100mm (diameter-3.0mm) and #1 x 150mm (diameter-4.0mm).