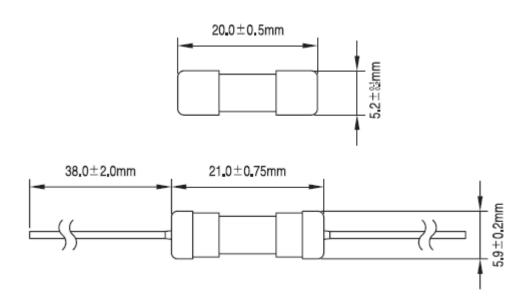

#### Professionally approved products.

#### **Datasheet**

# Quick Acting F HBC Fuse, 4A, 5x20mm

RS Stock number 563-346



# **Specifications:**

#### **Materials**

Ceramic body/nickel plated brass caps

Lead wire: Diameter Ø0.8mm 10A and less

Diameter Ø1.0mm for rating above 12.5A

#### **Interrupting Ratings**

1500 amperes at 250V ac

### **Operating Temperature**

-55°C to + 125°C



#### Professionally approved products.

## **Datasheet**

# Drawing (mm):



#### **Electrical Characteristic:**

| Rated   | 1.5ln | 2.1In | 1ln 2.7 <u>5</u> ln |     | 4 In |     | 10 In |
|---------|-------|-------|---------------------|-----|------|-----|-------|
| Current | MIN   | MAX   | MIN                 | MAX | MIN  | MAX | MAX   |
| 63mA~4A | 60    | 30    | 10                  | 2   | 3    | 300 | 20    |
|         | min   | min   | ms                  | sec | ms   | ms  | ms    |
| 4A~6.3A | 60    | 30    | 10                  | 3   | 3    | 300 | 20    |
|         | min   | min   | ms                  | sec | ms   | ms  | ms    |
| 8A~16A  | 30    | 30    | 40                  | 20  | 10   | 1   | 30    |
|         | min   | min   | ms                  | sec | ms   | sec | ms    |