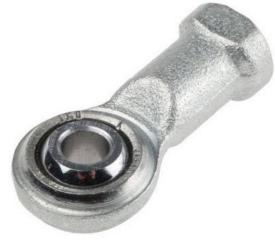

## **Datasheet**

M6 x 1 Female Steel Rod End, 6mm Bore Size, 39mm Long, M6 x 1 Thread Size, Metric Thread Standard Female

**RS Stock number 198-8951** 

Measurement Unit: Metric Contact Material: Steel/PTFE

Bore: 6.00mm
Ball Width: 9mm
Housing Width: 6.75mm
Thread: M6 Right Hand
Overall Height: 39mm

## **Specifications**

Find alternatives

To find a similar product, based on selected attributes, click the green button

| Bore Size                  | 6mm           |
|----------------------------|---------------|
| Connection Gender          | Female        |
| Connection Size            | M6 x 1 Female |
| Connection Thread Size     | M6 x 1        |
| Connection Thread Standard | Metric        |
| Dynamic Load Rating        | 8600N         |
| Material                   | Steel         |
| Overall Length             | 39mm          |
| Static Load Rating         | 5000N         |
|                            |               |