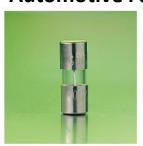

ENGLISH

# **Datasheet** Anti Surge T LBC Fuse, 4A, 6.3x32mm

RS Stock number 668-6085

# **Automotive Fuses:**



### **AAE American Car Fuses**

- 6.3øx15.9mm (1/4 x 5/8 inch)
- Ampere Rating: 1,1-1/2,2,2-1/2, 3,5,6,7-1/2,10,15,20,25,30 A
- Voltage Rating: 32V
- Equivalent AGA Fuses



### **AXE American Car Fuses**

- 6.3øx25.4mm (1/4 x1 inch)
- EAmpere Rating: 2,2-1/2,3,5,8, 10,15,20,25,30 A
- Voltage Rating: 32V / 125V / 250V
- Equivalent AGX Fuses
- · Approvals:







## **AFE American Car Fuses**

- 6.3øx32mm (1/4x1-1/4 inch)
- Ampere Rating: 1/2,1,1-1/2,2. 2-1/2,3,4,5,6,7-1/2,10,15,20,25, 30,35,40 A
- Voltage Rating: 32V/125V/
- Equivalent AGC Fuses
- · Approvals:







and 30A less



### **AWE American Car Fuses**

- 6.3øx22.2mm (1/4x7/8 inch)
- Ampere Rating: 1,1-1/2,2, 2-1/2,3,4,5,6,7-1/2,15,20, 30.35 A
- Voltage Rating: 32V
- Equivalent ASW Fuses



# **Datasheet**

# ENGLISH



### **