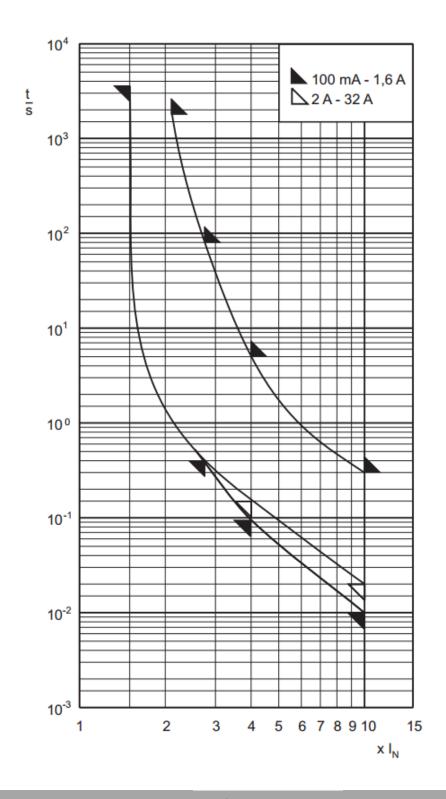

#### Schmelzzeitgrenzwerte:

Fusing time limits:

| Bemessungsstrom | 1,5 x I <sub>N</sub> | 2,1 x I <sub>N</sub> |        |      | 4 x I <sub>N</sub> |      | 10 x I <sub>N</sub> |        |
|-----------------|----------------------|----------------------|--------|------|--------------------|------|---------------------|--------|
| Rated current   | min.                 | max.                 | min.   | max. | min.               | max. | min.                | max.   |
| 100 mA - 1,6 A  | 1 h                  | 30 min               | 400 ms | 80 s | 95 ms              | 5 s  | 10 ms               | 300 ms |
| 2 A - 32 A      | 1 h                  | 30 min               | 400 ms | 80 s | 150 ms             | 5 s  | 20 ms               | 300 ms |

#### **Time-Current Curves**