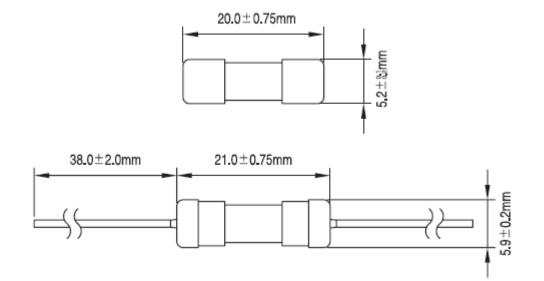

### **Datasheet** Anti Surge T LBC Fuse, 2A, 5x20mm RS Stock number 668-5991



### **Specifications:**

#### Operating Temperature -55°C to +125°C

#### Materials

Glass body / Nickel Plated Brass Caps Lead Wire: Diameter Ø0.8 mm 14A and less. Diameter Ø1.0 mm for rating above 15A to 19A. Diameter Ø1.2 mm for rating above 20A.

#### **Interrupting Ratings**

| 10,000 amperes at 125V AC |
|---------------------------|
| 35 amperes at 250∨ AC     |
| 100 amperes at 250V AC    |
| 200 amperes at 250V AC    |
|                           |

# ENGLISH



ENGLISH

## Drawing (mm):



### **Electrical Characteristic:**

| Rated    | 1 In | 1.35ln | 2 In  |         |
|----------|------|--------|-------|---------|
| Current  | MIN  | MAX    | MIN   | MAX     |
| 10mA~20A | 4 hr | 1 hr   | 3 sec | 120 sec |

RS, Professionally Approved Products, gives you professional quality parts across all products categories. Our range has been testified by engineers as giving comparable quality to that of the leading brands without paying a premium price.