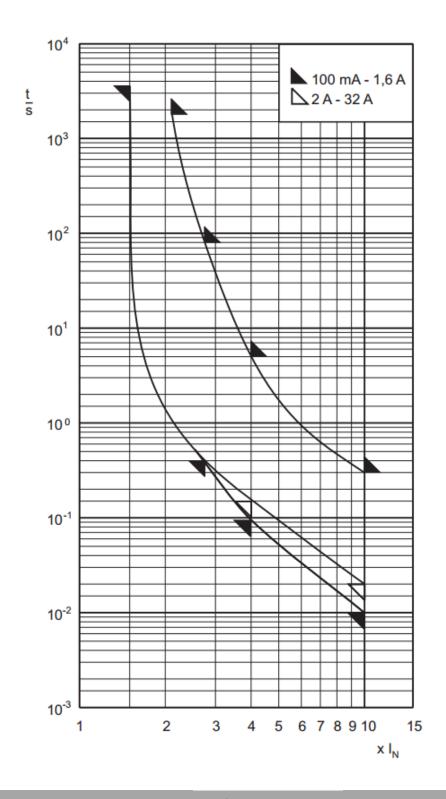

#### **Time-Current Curves**

#### Schmelzzeitgrenzwerte:

Fusing time limits:

| Bemessungsstrom | 1,5 x I <sub>N</sub> | 2,1 x I <sub>N</sub> |        |      | 4 x I <sub>N</sub> |      | 10 x I <sub>N</sub> |        |
|-----------------|----------------------|----------------------|--------|------|--------------------|------|---------------------|--------|
| Rated current   | min.                 | max.                 | min.   | max. | min.               | max. | min.                | max.   |
| 100 mA - 1,6 A  | 1 h                  | 30 min               | 400 ms | 80 s | 95 ms              | 5 s  | 10 ms               | 300 ms |
| 2 A - 32 A      | 1 h                  | 30 min               | 400 ms | 80 s | 150 ms             | 5 s  | 20 ms               | 300 ms |