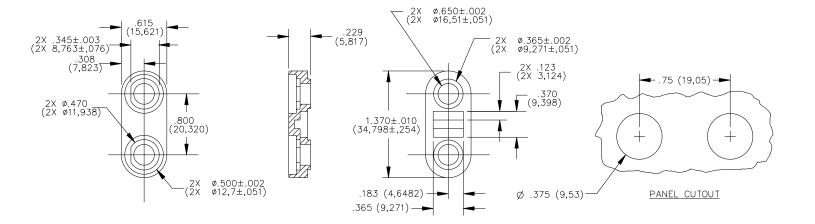

#### **ORDERING INFORMATION:** Model 4654-\*

\*=Color, -0 Black,

Ordering Example: 4654-0 Mounting Base Color is Black

Parts are packaged ten (10) per bag.

For use with Models 1581, 2269, 2854, 4005.

All dimensions are in inches. Tolerances (except noted):  $.xx = \pm .02$ " (,51 mm),  $.xxx = \pm .005$ " (,127 mm). All specifications are to the latest revisions. Specifications are subject to change without notice. Registered trademarks are the property of their respective companies. Made in USA