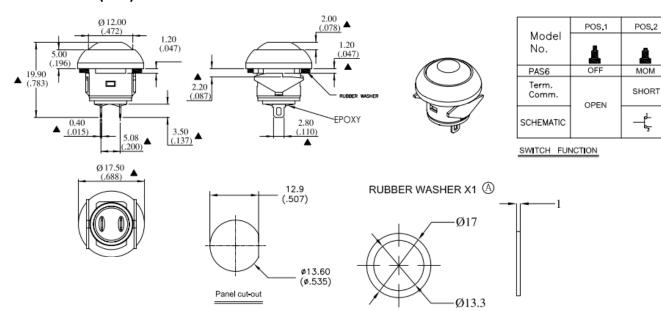

## Green IP67 SPST Panel Mount Off-(On) Push Button Switch

**RS Stock number 734-6700** 

Dimensions: (mm)

## **Specifications**

- Case: Dially Phthalate
- Cap: Polyamide 6/6
- Bushing: Polyamide 6/6
- · Terminal/Contacts: Gold over silver plated
- · RoHS compliant
- Max Current/Voltage rating with resistive load: 400mA 32VAC 100 mA 50VDC-125 mA 125VAC
- Initial Contact Resistance: 50m Ωmax
- Insulation Resistance: 1GΩmin at 500VAC
- Dielectric Strength: 1000 VAC rms
- Electrical Life at Full Load: 500,000 cycles
- · Panel Thickness:

B1 Series: 0.8mm (.031) min. -1.8mm (.071) max /B2 Series:1.5mm (.059) min. -4mm (.157) max

- Total Travel: 1.5mm (.59)
- Operating Force: 2N~5N
- · Contact Bounce: 10ms
- Mechanical Life: 1,000,000 cycles
- Torque: 1.5 Nm max. applied to nut
- Soldering: 350°C max. for 5 seconds