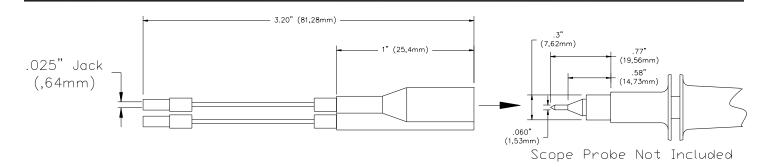

## **FEATURES:**

- ✓ Adapter attaches to Pomona Monolithic Series Oscilloscope Probes.
- ✓ Interfaces with Pomona's micro SMD grabbers
- ✓ Adapters provide electrical connection to probe tip and probe head grounding area
- Unal leads allows oscilloscope probe to attach to .025" (.64 mm) diameter posts.

Fits Pomona Oscilloscope Probe Models:

SP150B, 4550B, 5795A, 5800A, 5803A, 5806A, 5809A, 5812A, 5827, 6049A, 6069A, 6101A, 6102A, 6265, 6266

Fits Pomona clips:

All IC test Clips and SMD 5360, 5790, 6151, 6311, 6312, 6351, 6352, 6353, 6442, 6444, 6490

## **ORDERING INFORMATION:**

Model 6443

All dimensions are in inches. Tolerances (except noted):  $.xx = \pm .02$ " (,51 mm),  $.xxx = \pm .005$ " (,127 mm). All specifications are to the latest revisions. Specifications are subject to change without notice. Registered trademarks are the property of their respective companies.