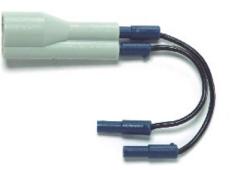

## **FEATURES:**

- ✓ Adapter attaches to Pomona Monolithic Series Oscilloscope Probes.
- ✓ Interfaces with Pomona's micro SMD grabbers
- ✓ Adapters provide electrical connection to probe tip and probe head grounding area
- Unal leads allows oscilloscope probe to attach to .025" (.64 mm) diameter posts.

Fits Pomona Oscilloscope Probe Models:

SP150B, 4550B, 5795A, 5800A, 5803A, 5806A, 5809A, 5812A, 5827, 6049A, 6069A, 6101A, 6102A, 6265, 6266

Fits Pomona clips:

All IC test Clips and SMD 5360, 5790, 6151, 6311, 6312, 6351, 6352, 6353, 6442, 6444, 6490

## **ORDERING INFORMATION:**

Model 6443

All dimensions are in inches. Tolerances (except noted):  $.xx = \pm .02$ " (,51 mm),  $.xxx = \pm .005$ " (,127 mm). All specifications are to the latest revisions. Specifications are subject to change without notice. Registered trademarks are the property of their respective companies.