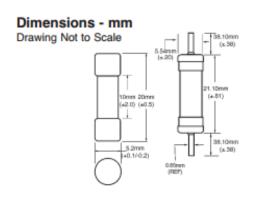

## **Description**

- · Fast-acting high breaking capacity
- · Optional axial leads available
- 5x20mm physical size
- Ceramic tube with silver-plated (50A-400A) and nickel plated 500A-10A) end caps
- Designed to IEC 60127-2
- · RoHS certified