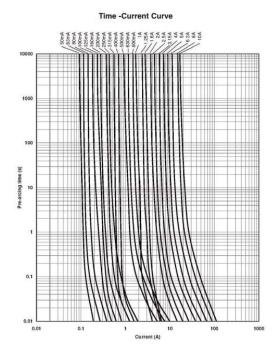

| Electrical Characteristics |                    |                    |       |        |       |        |                   |
|----------------------------|--------------------|--------------------|-------|--------|-------|--------|-------------------|
|                            | 1.5 l <sub>n</sub> | 2.1 l <sub>n</sub> |       |        | 4 In  |        | 10 l <sub>n</sub> |
| l <sub>n</sub>             | min                | max                | min   | max    | min   | max    | max               |
| 50mA-4A                    | 60 min             | 30 min             | 10 ms | 2 sec  | 3 ms  | 300 ms | 20 ms             |
| 5A-6.3A                    | 60 min             | 30 min             | 10 ms | 3 sec  | 3 ms  | 300 ms | 20 ms             |
| 8A-10A                     | 30 min             | 30 min             | 40 ms | 20 sec | 10 ms | 1s     | 30 ms             |