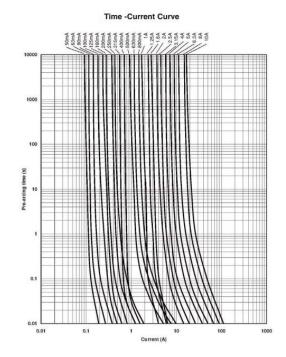

| Electrical Characteristics |                    |                    |                     |        |       |        |                   |
|----------------------------|--------------------|--------------------|---------------------|--------|-------|--------|-------------------|
|                            | 1.5 l <sub>n</sub> | 2.1 l <sub>n</sub> | 2.75 l <sub>n</sub> |        | 4 In  |        | 10 l <sub>n</sub> |
| l <sub>n</sub>             | min                | max                | min                 | max    | min   | max    | max               |
| 50mA-4A                    | 60 min             | 30 min             | 10 ms               | 2 sec  | 3 ms  | 300 ms | 20 ms             |
| 5A-6.3A                    | 60 min             | 30 min             | 10 ms               | 3 sec  | 3 ms  | 300 ms | 20 ms             |
| 8A-10A                     | 30 min             | 30 min             | 40 ms               | 20 sec | 10 ms | 1s     | 30 ms             |