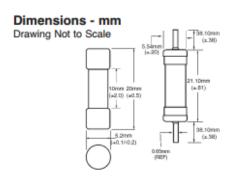

## Quick acting F HBC min fuse,5A 5x20mm

**RS Stock number <u>537-1408</u>** 

## Description

- Fast-acting high breaking capacity
- · Optional axial leads available
- 5x20mm physical size
- Ceramic tube with silver-plated (50A-400A) and nickel plated 500A-10A) end caps
- Designed to IEC 60127-2
- RoHS certified