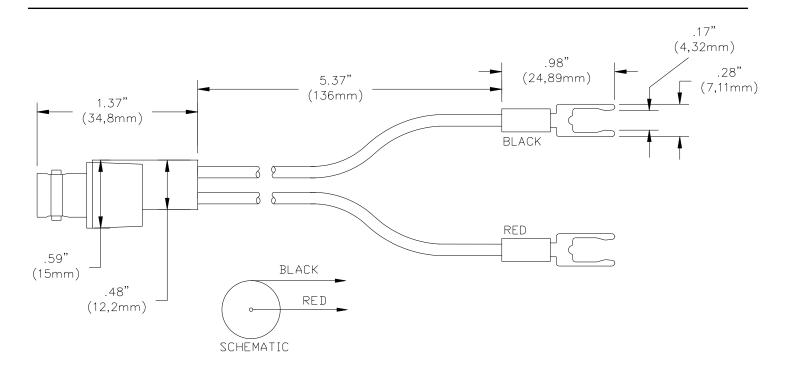

# Model 5051 Breakout: BNC (Female) To #8 Spade Lugs

### **FEATURES:**

- ✓ Converts BNC (male) cables / connectors to a #8 spade lug connector for terminal strip attachment.
- ✓ BNC connector is molded directly to the wire for pull strength durability and dust and moisture resistance.
- ✓ BNC shell is tarnish resistant.
- ✓ BNC center contact is gold plated Beryllium Copper for excellent electrical connection.
- ✓ Black wire is connected to BNC shell, red wire to BNC center contact.

## **ORDERING INFORMATION:** Model 5051

\* Custom lengths are available, contact Pomona Product Support at: 1-800-241-2060

All dimensions are in inches. Tolerances (except noted):  $.xx = \pm .02$ " (,51 mm),  $.xxx = \pm .005$ " (,127 mm). All specifications are to the latest revisions. Specifications are subject to change without notice. Registered trademarks are the property of their respective companies.