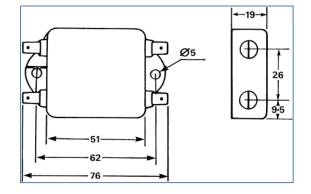

## Specification:

- Depth: 75mm
- Dimensions: 46 x 75 x 19mm
- Height: 19mm
- Length: 46mm
- Maximum Current Rating: 3A
- Maximum Operating Temperature: +85°C
- Maximum Voltage Rating: 250 V ac
- Minimum Operating Temperature: -25°C
- Mounting Type: Chassis Mount
- Operating Frequency : 400Hz
- Series: EFNF
- Termination Style: Tab

**Dimensions (mm):** 