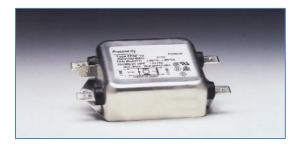

## Datasheet EFNF Series 3A Chassis Mount Power Line Filter, with Tab Terminals

RS Stock number 210-459

## **Description:**

Chassis mounting RFI filters providing good attenuation in both differential and common mode over the frequency range 600 KHz to 100MHz

Durable hermetically sealed construction. Ideal for industrial microprocessor-controlled machine systems and other sensitive electronic equipment

Connection is via 250 (1/4 in) terminals suitable for soldering or push-on receptacles (see Connectors/Terminals section)

## Specification:

- Depth: 75mm
- Dimensions: 46 x 75 x 19mm
- Height: 19mm
- Length: 46mm
- Maximum Current Rating: 3A
- Maximum Operating Temperature: +85°C
- Maximum Voltage Rating: 250 V ac
- Minimum Operating Temperature: -25°C
- Mounting Type: Chassis Mount
- Operating Frequency : 400Hz
- Series: EFNF
- Termination Style: Tab