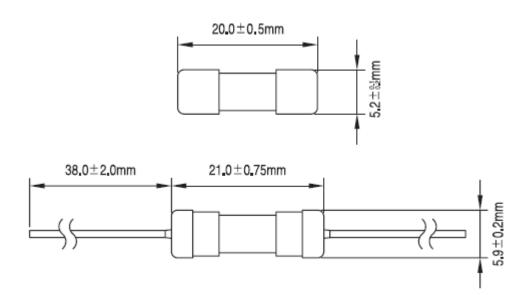

#### Professionally approved products.

#### **Datasheet**

Anti Surge T LBC Fuse, 2A, 5x20mm

RS Stock number <u>563-722</u>





## **Specifications:**

#### **Materials**

Glass body/nickel plated brass caps

Lead wire: Tin-lead plated copper, Diameter Ø0.8mm.

## **Interrupting Ratings**

35 amperes or 10 in rated current; whichever is greater.

### **Operating Temperature**

-55°C to + 125°C



#### Professionally approved products.

## **Datasheet**

# Drawing (mm):



#### **Electrical Characteristic:**

| Rated      | 1.5ln 2.1ln |     | 2.75 ln |     | 4 In |     | 10 In |     |
|------------|-------------|-----|---------|-----|------|-----|-------|-----|
| Current    | MIN         | MAX | MIN     | MAX | MIN  | MAX | MIN   | MAX |
| 63mA~100mA | 60          | 2   | 200     | 10  | 40   | 3   | 10    | 300 |
|            | min         | min | ms      | sec | ms   | sec | ms    | ms  |
| 125mA~6.3A | 60          | 2   | 600     | 10  | 150  | 3   | 20    | 300 |
|            | min         | min | ms      | sec | ms   | sec | ms    | ms  |
| 8A~10A     | 30          | 2   | 600     | 10  | 150  | 3   | 20    | 300 |
|            | min         | min | ms      | sec | ms   | sec | ms    | ms  |