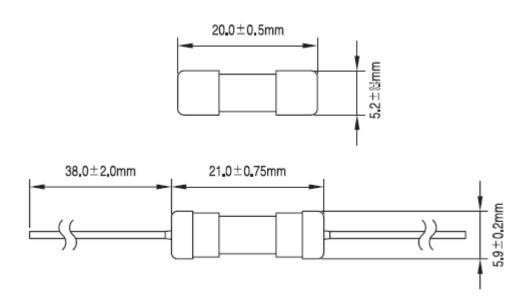

#### Professionally approved products.

#### **Datasheet**

# Quick Acting F HBC Fuse, 1A, 5x20mm

RS Stock number 563-419



## **Specifications:**

#### **Materials**

Ceramic body/nickel plated brass caps

Lead wire: Diameter Ø0.8mm 10A and less

Diameter Ø1.0mm for rating above 12.5A

#### **Interrupting Ratings**

1500 amperes at 250V ac

#### **Operating Temperature**

-55°C to + 125°C



#### Professionally approved products.

### **Datasheet**

# Drawing (mm):



#### **Electrical Characteristic:**

| Rated   | 1.5ln | 2.1In | In 2.75 In |     | 4 In |     | 10 In |
|---------|-------|-------|------------|-----|------|-----|-------|
| Current | MIN   | MAX   | MIN        | MAX | MIN  | MAX | MAX   |
| 63mA~4A | 60    | 30    | 10         | 2   | 3    | 300 | 20    |
|         | min   | min   | ms         | sec | ms   | ms  | ms    |
| 4A~6.3A | 60    | 30    | 10         | 3   | 3    | 300 | 20    |
|         | min   | min   | ms         | sec | ms   | ms  | ms    |
| 8A~16A  | 30    | 30    | 40         | 20  | 10   | 1   | 30    |
|         | min   | min   | ms         | sec | ms   | sec | ms    |