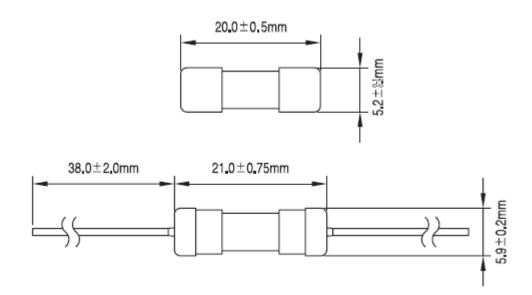

#### Professionally approved products.

#### **Datasheet**

Quick Acting F LBC Fuse, 500mA, 5x20mm

RS Stock number 563-463



# **Specifications:**

#### **Materials**

Glass body/nickel plated brass caps

Lead wire: Tin-lead plated copper, Diameter Ø0.8mm.

### **Interrupting Ratings**

35 amperes or 10 in rated current; whichever is greater.

# **Operating Temperature**

-55°C to + 125°C



# Professionally approved products.

# **Datasheet**

# Drawing (mm):



### **Electrical Characteristic:**

| Rated      | 1.5ln | 2.1ln | 2.7 | 75 In | 4 In |     | 10 In |
|------------|-------|-------|-----|-------|------|-----|-------|
| Current    | MIN   | MAX   | MIN | MAX   | MIN  | MAX | MAX   |
| 63mA~100mA | 60    | 30    | 10  | 500   | 3    | 100 | 20    |
|            | min   | min   | ms  | ms    | ms   | ms  | ms    |
| 125mA~6.3A | 60    | 30    | 50  | 2     | 10   | 300 | 20    |
|            | min   | min   | ms  | sec   | ms   | ms  | ms    |
| 8A~10A     | 30    | 30    | 50  | 2     | 10   | 400 | 40    |
|            | min   | min   | ms  | sec   | ms   | ms  | ms    |