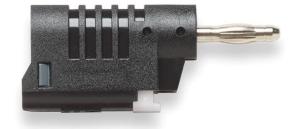

## Model 73092 DIY Stackable 4mm Banana Plug, Quick Wire Attachment

## **Features**

- Attach wires quickly with the push-button tab for easy assembly or test lead repair
- No soldering or set screws required; simply, push and hold the push tab, insert the stripped test lead wire (*strip 4-6mm of insulation*), and release the push tab to secure the wire down
- Great in low voltage applications where prototyping and quick wire attachments are important
- Stackable for chaining additional connections and test versatility
- Make 4mm banana plug patch cords conveniently in the field
- Designed to fit on the end of any 22 AWG to 18 AWG wire gauge