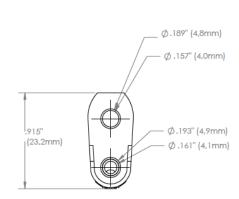

Where to Buy: www.pomonaelectronics.com

All dimensions are in inches. Tolerances (except noted):  $.xx = \pm .02$ " (,51 mm),  $.xxx = \pm .005$ " (,127 mm). All specifications are to the latest revisions. Specifications are subject to change without notice. Registered trademarks are the property of their respective companies.