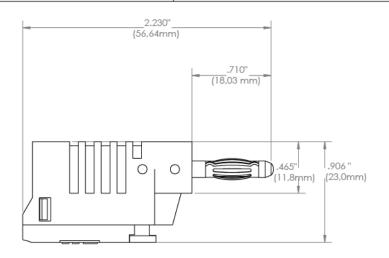

Where to Buy: www.pomonaelectronics.com

All dimensions are in inches. Tolerances (except noted):  $.xx = \pm .02$ " (,51 mm),  $.xxx = \pm .005$ " (,127 mm). All specifications are to the latest revisions. Specifications are subject to change without notice. Registered trademarks are the property of their respective companies.