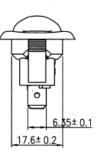

# Professionally approved products. Datasheet

## Black SPST Rocker Switch, On-Off, 10 A@ 125 V ac 17.8mm 35.2mm

#### RS Stock number 419-823

#### **Dimensions: (mm)**











### **Specifications**

Rating:10A 125V, 6A 250V AC Contact Resistance: 50m ohm max Insulation Resistance: DC 500V 100M ohm min. Dielectric Strength: AC 1500V 1 min Circuit: 3P SPST on-off Operation Temperature: -20degC ~ 85degC

### Materials

Frame: Black , Nylon-66 (94V-2) Actuator: Black, Pc Printed: White, 0 Terminals: Silver plated copper

RS, Professionally Approved Products, gives you professional quality parts across all products categories. Our range has been testified by engineers as giving comparable quality to that of the leading brands without paying a premium price.