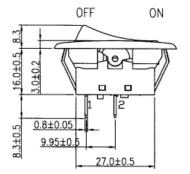

# Professionally approved products. Datasheet

## Black SPST Rocker Switch, On-Off, 10 A@ 125 V ac 17.8mm 35.2mm

#### RS Stock number 419-823

#### **Dimensions: (mm)**











### **Specifications**

Rating:10A 125V, 6A 250V AC Contact Resistance: 50m ohm max Insulation Resistance: DC 500V 100M ohm min. Dielectric Strength: AC 1500V 1 min Circuit: 3P SPST on-off Operation Temperature: -20degC ~ 85degC

### Materials

Frame: Black , Nylon-66 (94V-2) Actuator: Black, Pc Printed: White, 0 Terminals: Silver plated copper

RS, Professionally Approved Products, gives you professional quality parts across all products categories. Our range has been testified by engineers as giving comparable quality to that of the leading brands without paying a premium price.