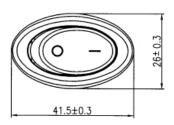

# Professionally approved products. Datasheet

## Black SPST Rocker Switch, On-Off, 10 A@ 125 V ac 17.8mm 35.2mm

#### RS Stock number 419-823

#### **Dimensions: (mm)**











### **Specifications**

Rating:10A 125V, 6A 250V AC Contact Resistance: 50m ohm max Insulation Resistance: DC 500V 100M ohm min. Dielectric Strength: AC 1500V 1 min Circuit: 3P SPST on-off Operation Temperature: -20degC ~ 85degC

### Materials

Frame: Black , Nylon-66 (94V-2) Actuator: Black, Pc Printed: White, 0 Terminals: Silver plated copper

RS, Professionally Approved Products, gives you professional quality parts across all products categories. Our range has been testified by engineers as giving comparable quality to that of the leading brands without paying a premium price.