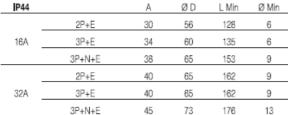

### CONNECTORS

| P44 |        | Α  | ØD | L Min | Ø Min |
|-----|--------|----|----|-------|-------|
|     | 2P+E   | 46 | 56 | 138   | 6     |
| 16A | 3P+E   | 49 | 60 | 145   | 6     |
|     | 3P+N+E | 54 | 65 | 165   | 9     |
|     | 2P+E   | 54 | 65 | 175   | 9     |
| 32A | 3P+E   | 54 | 65 | 175   | 9     |
|     | 3P+N+E | 59 | 73 | 190   | 13    |