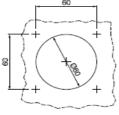

#### **APPLIANCE INLETS - IP44**

| P44 |        | Α  | В  |
|-----|--------|----|----|
|     | 2P+E   | 2  | 65 |
| 16A | 3P+E   | 2  | 65 |
|     | 3P+N+E | 2  | 65 |
|     | 2P+E   | 19 | 73 |
| 32A | 3P+E   | 19 | 73 |
|     | 3P+N+E | 19 | 73 |

### APPLIANCE INLETS - IP66/IP67

| IP66/IP67 |        | Α  | В  |
|-----------|--------|----|----|
| _         | 2P+E   | 2  | 65 |
| 16A       | 3P+E   | 2  | 65 |
|           | 3P+N+E | 2  | 65 |
|           | 2P+E   | 19 | 73 |
| 32A       | 3P+E   | 19 | 73 |
|           | 3P+N+E | 19 | 73 |