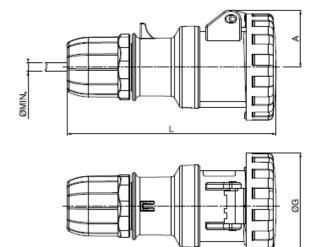

| IP66/IP67 |        | Α     | ØG  | L Min | Ø Min |
|-----------|--------|-------|-----|-------|-------|
|           | 2P+E   | 39    | 73  | 141   | 6     |
| 16A       | 3P+E   | 43    | 81  | 148   | 6     |
|           | 3P+N+E | 51    | 88  | 168   | 9     |
|           | 2P+E   | 56    | 93  | 178   | 9     |
| 32A       | 3P+E   | 56    | 93  | 178   | 9     |
|           | 3P+N+E | 52    | 101 | 195   | 13    |
| 63A       |        | 57,5  | 112 | 230   | 17    |
| 125A      |        | 64,25 | 128 | 288   | 26    |