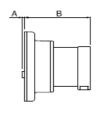

### CONNECTORS

| P44 |        | Α  | ØD | L Min | Ø Min |
|-----|--------|----|----|-------|-------|
|     | 2P+E   | 46 | 56 | 138   | 6     |
| 16A | 3P+E   | 49 | 60 | 145   | 6     |
|     | 3P+N+E | 54 | 65 | 165   | 9     |
|     | 2P+E   | 54 | 65 | 175   | 9     |
| 32A | 3P+E   | 54 | 65 | 175   | 9     |
|     | 3P+N+E | 59 | 73 | 190   | 13    |