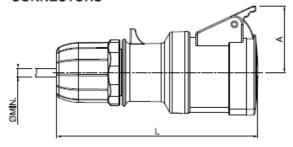

# Yellow Cable Mount Male 2P+E Straight Industrial Power Plug Rated At 16A, 110 V ac RS Stock number 724-9182

|--|

| P66/P67 |        | Α   | ØG  | L Min | Ø Min |
|---------|--------|-----|-----|-------|-------|
|         | 2P+E   | 103 | 73  | 128   | 6     |
| 16A     | 3P+E   | 110 | 81  | 135   | 6     |
|         | 3P+N+E | 129 | 88  | 153   | 9     |
|         | 2P+E   | 131 | 93  | 162   | 9     |
| 32A     | 3P+E   | 131 | 93  | 162   | 9     |
|         | 3P+N+E | 145 | 101 | 176   | 13    |
| 63A     |        | 160 | 112 | 220   | 17    |
| 125A    |        | 202 | 128 | 272   | 26    |