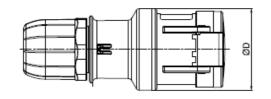

### CONNECTORS

| P44 |        | Α  | ØD | L Min | Ø Min |
|-----|--------|----|----|-------|-------|
|     | 2P+E   | 46 | 56 | 138   | 6     |
| 16A | 3P+E   | 49 | 60 | 145   | 6     |
|     | 3P+N+E | 54 | 65 | 165   | 9     |
|     | 2P+E   | 54 | 65 | 175   | 9     |
| 32A | 3P+E   | 54 | 65 | 175   | 9     |
|     | 3P+N+E | 59 | 73 | 190   | 13    |