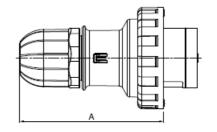

# Yellow Cable Mount Male 2P+E Straight Industrial Power Plug Rated At 16A, 110 V ac RS Stock number 724-9182

|--|

| P66/P67 |        | Α   | ØG  | L Min | Ø Min |
|---------|--------|-----|-----|-------|-------|
|         | 2P+E   | 103 | 73  | 128   | 6     |
| 16A     | 3P+E   | 110 | 81  | 135   | 6     |
|         | 3P+N+E | 129 | 88  | 153   | 9     |
|         | 2P+E   | 131 | 93  | 162   | 9     |
| 32A     | 3P+E   | 131 | 93  | 162   | 9     |
|         | 3P+N+E | 145 | 101 | 176   | 13    |
| 63A     |        | 160 | 112 | 220   | 17    |
| 125A    |        | 202 | 128 | 272   | 26    |

| IP66/IP67 |        | Α     | ØG  | L Min | Ø Min |
|-----------|--------|-------|-----|-------|-------|
|           | 2P+E   | 39    | 73  | 141   | 6     |
| 16A       | 3P+E   | 43    | 81  | 148   | 6     |
|           | 3P+N+E | 51    | 88  | 168   | 9     |
|           | 2P+E   | 56    | 93  | 178   | 9     |
| 32A       | 3P+E   | 56    | 93  | 178   | 9     |
|           | 3P+N+E | 52    | 101 | 195   | 13    |
| 63A       |        | 57,5  | 112 | 230   | 17    |
| 125A      |        | 64,25 | 128 | 288   | 26    |