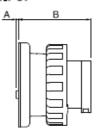

#### **APPLIANCE INLETS - IP44**

| P44 |        | Α  | В  |
|-----|--------|----|----|
|     | 2P+E   | 2  | 65 |
| 16A | 3P+E   | 2  | 65 |
|     | 3P+N+E | 2  | 65 |
|     | 2P+E   | 19 | 73 |
| 32A | 3P+E   | 19 | 73 |
|     | 3P+N+E | 19 | 73 |

### APPLIANCE INLETS - IP66/IP67

| IP66/IP67 |        | Α  | В  |
|-----------|--------|----|----|
| _         | 2P+E   | 2  | 65 |
| 16A       | 3P+E   | 2  | 65 |
|           | 3P+N+E | 2  | 65 |
|           | 2P+E   | 19 | 73 |
| 32A       | 3P+E   | 19 | 73 |
|           | 3P+N+E | 19 | 73 |