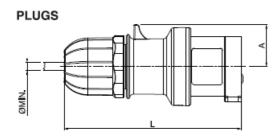

# Yellow Cable Mount Male 2P+E Straight Industrial Power Plug Rated At 16A, 110 V ac RS Stock number 724-9182

|--|

| P66/P67 |        | Α   | ØG  | L Min | Ø Min |
|---------|--------|-----|-----|-------|-------|
|         | 2P+E   | 103 | 73  | 128   | 6     |
| 16A     | 3P+E   | 110 | 81  | 135   | 6     |
|         | 3P+N+E | 129 | 88  | 153   | 9     |
|         | 2P+E   | 131 | 93  | 162   | 9     |
| 32A     | 3P+E   | 131 | 93  | 162   | 9     |
|         | 3P+N+E | 145 | 101 | 176   | 13    |
| 63A     |        | 160 | 112 | 220   | 17    |
| 125A    |        | 202 | 128 | 272   | 26    |