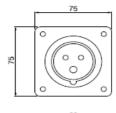

#### **APPLIANCE INLETS - IP44**

| P44 |        | Α  | В  |
|-----|--------|----|----|
|     | 2P+E   | 2  | 65 |
| 16A | 3P+E   | 2  | 65 |
|     | 3P+N+E | 2  | 65 |
|     | 2P+E   | 19 | 73 |
| 32A | 3P+E   | 19 | 73 |
|     | 3P+N+E | 19 | 73 |

### APPLIANCE INLETS - IP66/IP67

| IP66/IP67 |        | Α  | В  |
|-----------|--------|----|----|
| _         | 2P+E   | 2  | 65 |
| 16A       | 3P+E   | 2  | 65 |
|           | 3P+N+E | 2  | 65 |
|           | 2P+E   | 19 | 73 |
| 32A       | 3P+E   | 19 | 73 |
|           | 3P+N+E | 19 | 73 |