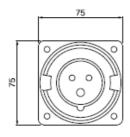

#### **APPLIANCE INLETS - IP44**

| P44 |        | Α  | В  |
|-----|--------|----|----|
|     | 2P+E   | 2  | 65 |
| 16A | 3P+E   | 2  | 65 |
|     | 3P+N+E | 2  | 65 |
|     | 2P+E   | 19 | 73 |
| 32A | 3P+E   | 19 | 73 |
|     | 3P+N+E | 19 | 73 |