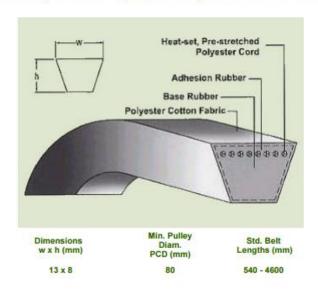

### PET, Rubber Vee Friction Belt, belt section A

RS Stock number 471-736

# A Section Classical Wrapped Vee Belts

to API 1B, RMA IP 20, DIN 2215, ISO 4184 & BS3790

#### A Section - 13mm x 8mm - Wrapped Construction

| The second second second     |                             |                              |                             | THE RESERVE OF THE PARTY OF THE |                             |                              |                             |
|------------------------------|-----------------------------|------------------------------|-----------------------------|--------------------------------------------------------------------------------------------------------------------------------------------------------------------------------------------------------------------------------------------------------------------------------------------------------------------------------------------------------------------------------------------------------------------------------------------------------------------------------------------------------------------------------------------------------------------------------------------------------------------------------------------------------------------------------------------------------------------------------------------------------------------------------------------------------------------------------------------------------------------------------------------------------------------------------------------------------------------------------------------------------------------------------------------------------------------------------------------------------------------------------------------------------------------------------------------------------------------------------------------------------------------------------------------------------------------------------------------------------------------------------------------------------------------------------------------------------------------------------------------------------------------------------------------------------------------------------------------------------------------------------------------------------------------------------------------------------------------------------------------------------------------------------------------------------------------------------------------------------------------------------------------------------------------------------------------------------------------------------------------------------------------------------------------------------------------------------------------------------------------------------|-----------------------------|------------------------------|-----------------------------|
| Inside<br>Length<br>Li (ins) | Inside<br>Length<br>Li (mm) | Inside<br>Length<br>Li (ins) | Inside<br>Length<br>Li (mm) | Inside<br>Length<br>Li (ins)                                                                                                                                                                                                                                                                                                                                                                                                                                                                                                                                                                                                                                                                                                                                                                                                                                                                                                                                                                                                                                                                                                                                                                                                                                                                                                                                                                                                                                                                                                                                                                                                                                                                                                                                                                                                                                                                                                                                                                                                                                                                                                   | Inside<br>Length<br>Li (mm) | Inside<br>Length<br>Li (ins) | Inside<br>Length<br>Li (mm) |
| A10                          | 254                         | A38                          | 965                         | A69                                                                                                                                                                                                                                                                                                                                                                                                                                                                                                                                                                                                                                                                                                                                                                                                                                                                                                                                                                                                                                                                                                                                                                                                                                                                                                                                                                                                                                                                                                                                                                                                                                                                                                                                                                                                                                                                                                                                                                                                                                                                                                                            | 1750                        | A110                         | 2800                        |
| A11                          | 280                         | A38.5                        | 975                         | A70                                                                                                                                                                                                                                                                                                                                                                                                                                                                                                                                                                                                                                                                                                                                                                                                                                                                                                                                                                                                                                                                                                                                                                                                                                                                                                                                                                                                                                                                                                                                                                                                                                                                                                                                                                                                                                                                                                                                                                                                                                                                                                                            | 1775                        | A112                         | 2845                        |
| A12                          | 305                         | A39                          | 990                         | A71                                                                                                                                                                                                                                                                                                                                                                                                                                                                                                                                                                                                                                                                                                                                                                                                                                                                                                                                                                                                                                                                                                                                                                                                                                                                                                                                                                                                                                                                                                                                                                                                                                                                                                                                                                                                                                                                                                                                                                                                                                                                                                                            | 1800                        | A113                         | 2870                        |
| A13                          | 330                         | A39.5                        | 1000                        | A72                                                                                                                                                                                                                                                                                                                                                                                                                                                                                                                                                                                                                                                                                                                                                                                                                                                                                                                                                                                                                                                                                                                                                                                                                                                                                                                                                                                                                                                                                                                                                                                                                                                                                                                                                                                                                                                                                                                                                                                                                                                                                                                            | 1825                        | A114                         | 2896                        |
| A14                          | 355                         | A40                          | 1016                        | A73                                                                                                                                                                                                                                                                                                                                                                                                                                                                                                                                                                                                                                                                                                                                                                                                                                                                                                                                                                                                                                                                                                                                                                                                                                                                                                                                                                                                                                                                                                                                                                                                                                                                                                                                                                                                                                                                                                                                                                                                                                                                                                                            | 1854                        | A115                         | 2921                        |
| A15                          | 381                         | A40.5                        | 1030                        | A74                                                                                                                                                                                                                                                                                                                                                                                                                                                                                                                                                                                                                                                                                                                                                                                                                                                                                                                                                                                                                                                                                                                                                                                                                                                                                                                                                                                                                                                                                                                                                                                                                                                                                                                                                                                                                                                                                                                                                                                                                                                                                                                            | 1880                        | A116                         | 2946                        |
| A16                          | 407                         | A41                          | 1041                        | A75                                                                                                                                                                                                                                                                                                                                                                                                                                                                                                                                                                                                                                                                                                                                                                                                                                                                                                                                                                                                                                                                                                                                                                                                                                                                                                                                                                                                                                                                                                                                                                                                                                                                                                                                                                                                                                                                                                                                                                                                                                                                                                                            | 1900                        | A118                         | 3000                        |
| A17                          | 432                         | A41.5                        | 1050                        | A76                                                                                                                                                                                                                                                                                                                                                                                                                                                                                                                                                                                                                                                                                                                                                                                                                                                                                                                                                                                                                                                                                                                                                                                                                                                                                                                                                                                                                                                                                                                                                                                                                                                                                                                                                                                                                                                                                                                                                                                                                                                                                                                            | 1930                        | A120                         | 3048                        |
| A18                          | 457                         | A42                          | 1060                        | A77                                                                                                                                                                                                                                                                                                                                                                                                                                                                                                                                                                                                                                                                                                                                                                                                                                                                                                                                                                                                                                                                                                                                                                                                                                                                                                                                                                                                                                                                                                                                                                                                                                                                                                                                                                                                                                                                                                                                                                                                                                                                                                                            | 1956                        | A122                         | 3100                        |
| A19                          | 480                         | A42.5                        | 1075                        | A78                                                                                                                                                                                                                                                                                                                                                                                                                                                                                                                                                                                                                                                                                                                                                                                                                                                                                                                                                                                                                                                                                                                                                                                                                                                                                                                                                                                                                                                                                                                                                                                                                                                                                                                                                                                                                                                                                                                                                                                                                                                                                                                            | 1980                        | A124                         | 3150                        |
| A20                          | 508                         | A43                          | 1100                        | A79                                                                                                                                                                                                                                                                                                                                                                                                                                                                                                                                                                                                                                                                                                                                                                                                                                                                                                                                                                                                                                                                                                                                                                                                                                                                                                                                                                                                                                                                                                                                                                                                                                                                                                                                                                                                                                                                                                                                                                                                                                                                                                                            | 2000                        | A126                         | 3200                        |