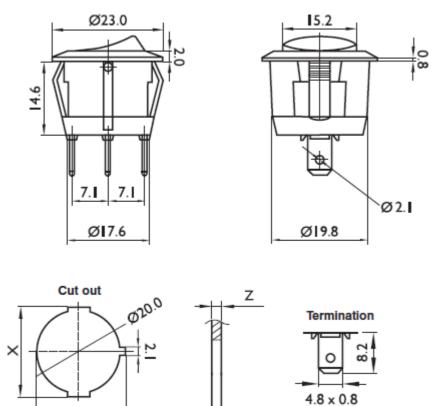

## **Description:**

Circular Rocker Illuminated Switches (dc & ac).

- · Single pole on-off round illuminated rocker switches
- Snap-in mounting
- · Panel cut-out: 19.4mm
- Electrical life: 10000 cycles
- Insulation resistance  $100M\Omega$  min at 500Vdc

Mounting Type: Panel Mount
Panel Cut Out Diameter: 19.4mm
Panel Cut Out Size: 19.4mm
Switch Operation: On-Off