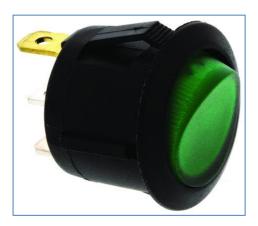

## Datasheet Illuminated Green SPST Rocker Switch, On-Off

RS Stock number 273-306

## **Description:**

Circular Rocker Illuminated Switches (dc & ac).

- · Single pole on-off round illuminated rocker switches
- Snap-in mounting
- · Panel cut-out: 19.4mm
- Electrical life: 10000 cycles
- Insulation resistance  $100M\Omega$  min at 500Vdc

## **Specifications:**

Actuator Colour: Green
Case Material: Nylon
Contact Configuration: SPST

Contact Material: Silver Nickel Alloy

 $\begin{array}{lll} \text{Contact Resistance:} & 30\text{m}\Omega \\ \text{Illuminated:} & \text{Yes} \\ \text{Maximum Operating Temperature:} & +125^{\circ}\text{C} \\ \text{Minimum Operating Temperature:} & -25^{\circ}\text{C} \end{array}$ 