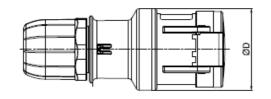

#### **APPLIANCE INLETS - IP44**

3P+E

3P+N+E

32A

162

176

9

13

| P44 |        | Α  | В  |
|-----|--------|----|----|
| _   | 2P+E   | 2  | 65 |
| 16A | 3P+E   | 2  | 65 |
|     | 3P+N+E | 2  | 65 |
|     | 2P+E   | 19 | 73 |
| 32A | 3P+E   | 19 | 73 |
|     | 3P+N+E | 19 | 73 |