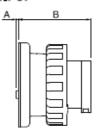

# Blue Cable Mount Male 2P+E Straight Industrial Power Plug Rated At 32A, 250 V ac RS Stock number 724-9123

40

45

65

73

| P66/P67 |        | Α   | ØG  | L Min | Ø Min |
|---------|--------|-----|-----|-------|-------|
|         | 2P+E   | 103 | 73  | 128   | 6     |
| 16A     | 3P+E   | 110 | 81  | 135   | 6     |
|         | 3P+N+E | 129 | 88  | 153   | 9     |
|         | 2P+E   | 131 | 93  | 162   | 9     |
| 32A     | 3P+E   | 131 | 93  | 162   | 9     |
|         | 3P+N+E | 145 | 101 | 176   | 13    |
| 63A     |        | 160 | 112 | 220   | 17    |
| 125A    |        | 202 | 128 | 272   | 26    |

| IP66/IP67 |        | Α     | ØG  | L Min | Ø Min |
|-----------|--------|-------|-----|-------|-------|
|           | 2P+E   | 39    | 73  | 141   | 6     |
| 16A       | 3P+E   | 43    | 81  | 148   | 6     |
|           | 3P+N+E | 51    | 88  | 168   | 9     |
|           | 2P+E   | 56    | 93  | 178   | 9     |
| 32A       | 3P+E   | 56    | 93  | 178   | 9     |
|           | 3P+N+E | 52    | 101 | 195   | 13    |
| 63A       |        | 57,5  | 112 | 230   | 17    |
| 125A      |        | 64,25 | 128 | 288   | 26    |