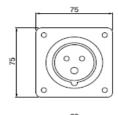

| P44 |        | Α  | В  |
|-----|--------|----|----|
| _   | 2P+E   | 2  | 65 |
| 16A | 3P+E   | 2  | 65 |
|     | 3P+N+E | 2  | 65 |
|     | 2P+E   | 19 | 73 |
| 32A | 3P+E   | 19 | 73 |
|     | 3P+N+E | 19 | 73 |

### APPLIANCE INLETS - IP66/IP67

| IP66/IP67 |        | А  | В  |
|-----------|--------|----|----|
| _         | 2P+E   | 2  | 65 |
| 16A       | 3P+E   | 2  | 65 |
|           | 3P+N+E | 2  | 65 |
|           | 2P+E   | 19 | 73 |
| 32A       | 3P+E   | 19 | 73 |
|           | 3P+N+E | 19 | 73 |