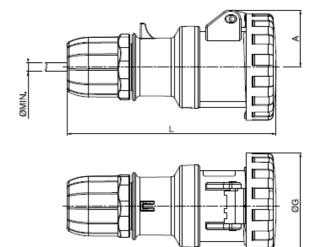

### CONNECTORS

| P44 |        | Α  | ØD | L Min | Ø Min |
|-----|--------|----|----|-------|-------|
|     | 2P+E   | 46 | 56 | 138   | 6     |
| 16A | 3P+E   | 49 | 60 | 145   | 6     |
|     | 3P+N+E | 54 | 65 | 165   | 9     |
|     | 2P+E   | 54 | 65 | 175   | 9     |
| 32A | 3P+E   | 54 | 65 | 175   | 9     |
|     | 3P+N+E | 59 | 73 | 190   | 13    |

| IP66/IP67 |        | Α     | ØG  | L Min | Ø Min |
|-----------|--------|-------|-----|-------|-------|
|           | 2P+E   | 39    | 73  | 141   | 6     |
| 16A       | 3P+E   | 43    | 81  | 148   | 6     |
|           | 3P+N+E | 51    | 88  | 168   | 9     |
|           | 2P+E   | 56    | 93  | 178   | 9     |
| 32A       | 3P+E   | 56    | 93  | 178   | 9     |
|           | 3P+N+E | 52    | 101 | 195   | 13    |
| 63A       |        | 57,5  | 112 | 230   | 17    |
| 125A      |        | 64,25 | 128 | 288   | 26    |