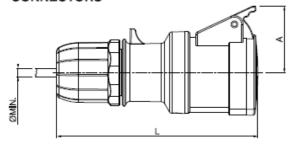

# Blue Cable Mount Male 2P+E Straight Industrial Power Plug Rated At 32A, 250 V ac RS Stock number 724-9123

40

45

65

73

| P66/P67 |        | Α   | ØG  | L Min | Ø Min |
|---------|--------|-----|-----|-------|-------|
|         | 2P+E   | 103 | 73  | 128   | 6     |
| 16A     | 3P+E   | 110 | 81  | 135   | 6     |
|         | 3P+N+E | 129 | 88  | 153   | 9     |
|         | 2P+E   | 131 | 93  | 162   | 9     |
| 32A     | 3P+E   | 131 | 93  | 162   | 9     |
|         | 3P+N+E | 145 | 101 | 176   | 13    |
| 63A     |        | 160 | 112 | 220   | 17    |
| 125A    |        | 202 | 128 | 272   | 26    |