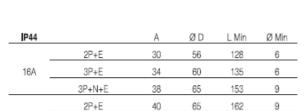

### CONNECTORS

| P44 |        | Α  | ØD | L Min | Ø Min |
|-----|--------|----|----|-------|-------|
|     | 2P+E   | 46 | 56 | 138   | 6     |
| 16A | 3P+E   | 49 | 60 | 145   | 6     |
|     | 3P+N+E | 54 | 65 | 165   | 9     |
|     | 2P+E   | 54 | 65 | 175   | 9     |
| 32A | 3P+E   | 54 | 65 | 175   | 9     |
|     | 3P+N+E | 59 | 73 | 190   | 13    |