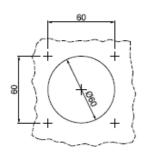

| P44 |        | Α  | В  |
|-----|--------|----|----|
| _   | 2P+E   | 2  | 65 |
| 16A | 3P+E   | 2  | 65 |
|     | 3P+N+E | 2  | 65 |
|     | 2P+E   | 19 | 73 |
| 32A | 3P+E   | 19 | 73 |
|     | 3P+N+E | 19 | 73 |

### APPLIANCE INLETS - IP66/IP67

| IP66/IP67 |        | А  | В  |
|-----------|--------|----|----|
| _         | 2P+E   | 2  | 65 |
| 16A       | 3P+E   | 2  | 65 |
|           | 3P+N+E | 2  | 65 |
|           | 2P+E   | 19 | 73 |
| 32A       | 3P+E   | 19 | 73 |
|           | 3P+N+E | 19 | 73 |