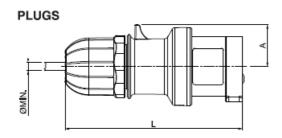

# Blue Cable Mount Male 2P+E Straight Industrial Power Plug Rated At 32A, 250 V ac RS Stock number 724-9123

40

45

65

73

| P66/P67 |        | Α   | ØG  | L Min | Ø Min |
|---------|--------|-----|-----|-------|-------|
|         | 2P+E   | 103 | 73  | 128   | 6     |
| 16A     | 3P+E   | 110 | 81  | 135   | 6     |
|         | 3P+N+E | 129 | 88  | 153   | 9     |
|         | 2P+E   | 131 | 93  | 162   | 9     |
| 32A     | 3P+E   | 131 | 93  | 162   | 9     |
|         | 3P+N+E | 145 | 101 | 176   | 13    |
| 63A     |        | 160 | 112 | 220   | 17    |
| 125A    |        | 202 | 128 | 272   | 26    |