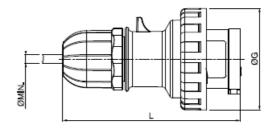

| IP66/IP67 |        | Α     | ØG  | L Min | Ø Min |
|-----------|--------|-------|-----|-------|-------|
|           | 2P+E   | 39    | 73  | 141   | 6     |
| 16A       | 3P+E   | 43    | 81  | 148   | 6     |
|           | 3P+N+E | 51    | 88  | 168   | 9     |
|           | 2P+E   | 56    | 93  | 178   | 9     |
| 32A       | 3P+E   | 56    | 93  | 178   | 9     |
|           | 3P+N+E | 52    | 101 | 195   | 13    |
| 63A       |        | 57,5  | 112 | 230   | 17    |
| 125A      |        | 64,25 | 128 | 288   | 26    |