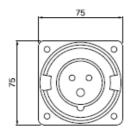

### APPLIANCE INLETS - IP66/IP67

| IP66/IP67 |        | А  | В  |
|-----------|--------|----|----|
| _         | 2P+E   | 2  | 65 |
| 16A       | 3P+E   | 2  | 65 |
|           | 3P+N+E | 2  | 65 |
|           | 2P+E   | 19 | 73 |
| 32A       | 3P+E   | 19 | 73 |
|           | 3P+N+E | 19 | 73 |