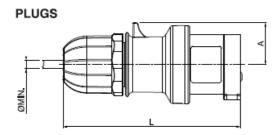

# Red Cable Mount Female 3P+N+E Straight Industrial Power Socket Rated At 32A, 400 V ac

**RS Stock number 724-9120** 

40

45

65

73

| P66/P67 |        | Α   | ØG  | L Min | Ø Min |
|---------|--------|-----|-----|-------|-------|
|         | 2P+E   | 103 | 73  | 128   | 6     |
| 16A     | 3P+E   | 110 | 81  | 135   | 6     |
|         | 3P+N+E | 129 | 88  | 153   | 9     |
|         | 2P+E   | 131 | 93  | 162   | 9     |
| 32A     | 3P+E   | 131 | 93  | 162   | 9     |
|         | 3P+N+E | 145 | 101 | 176   | 13    |
| 63A     |        | 160 | 112 | 220   | 17    |
| 125A    |        | 202 | 128 | 272   | 26    |
|         |        |     |     |       |       |