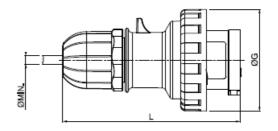

### CONNECTORS

| P44 |        | Α  | ØD | L Min | Ø Min |
|-----|--------|----|----|-------|-------|
| _   | 2P+E   | 46 | 56 | 138   | 6     |
| 16A | 3P+E   | 49 | 60 | 145   | 6     |
|     | 3P+N+E | 54 | 65 | 165   | 9     |
| _   | 2P+E   | 54 | 65 | 175   | 9     |
| 32A | 3P+E   | 54 | 65 | 175   | 9     |
|     | 3P+N+F | 59 | 73 | 190   | 13    |