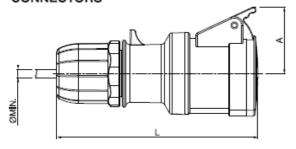

# Red Cable Mount Female 3P+N+E Straight Industrial Power Socket Rated At 32A, 400 V ac

**RS Stock number 724-9120** 

40

45

65

73

| P66/P67 |        | Α   | ØG  | L Min | Ø Min |
|---------|--------|-----|-----|-------|-------|
|         | 2P+E   | 103 | 73  | 128   | 6     |
| 16A     | 3P+E   | 110 | 81  | 135   | 6     |
|         | 3P+N+E | 129 | 88  | 153   | 9     |
|         | 2P+E   | 131 | 93  | 162   | 9     |
| 32A     | 3P+E   | 131 | 93  | 162   | 9     |
|         | 3P+N+E | 145 | 101 | 176   | 13    |
| 63A     |        | 160 | 112 | 220   | 17    |
| 125A    |        | 202 | 128 | 272   | 26    |
|         |        |     |     |       |       |