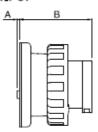

# Red Cable Mount Female 3P+N+E Straight Industrial Power Socket Rated At 32A, 400 V ac

**RS Stock number 724-9120** 

40

45

65

73

| P66/P67 |        | Α   | ØG  | L Min | Ø Min |
|---------|--------|-----|-----|-------|-------|
|         | 2P+E   | 103 | 73  | 128   | 6     |
| 16A     | 3P+E   | 110 | 81  | 135   | 6     |
|         | 3P+N+E | 129 | 88  | 153   | 9     |
|         | 2P+E   | 131 | 93  | 162   | 9     |
| 32A     | 3P+E   | 131 | 93  | 162   | 9     |
|         | 3P+N+E | 145 | 101 | 176   | 13    |
| 63A     |        | 160 | 112 | 220   | 17    |
| 125A    |        | 202 | 128 | 272   | 26    |
|         |        |     |     |       |       |

| IP66/IP67 |        | Α     | ØG  | L Min | Ø Min |
|-----------|--------|-------|-----|-------|-------|
| _         | 2P+E   | 39    | 73  | 141   | 6     |
| 16A       | 3P+E   | 43    | 81  | 148   | 6     |
|           | 3P+N+E | 51    | 88  | 168   | 9     |
| _         | 2P+E   | 56    | 93  | 178   | 9     |
| 32A       | 3P+E   | 56    | 93  | 178   | 9     |
|           | 3P+N+E | 52    | 101 | 195   | 13    |
| 63A       |        | 57,5  | 112 | 230   | 17    |
| 125A      |        | 64,25 | 128 | 288   | 26    |