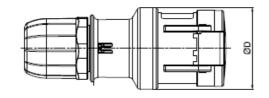

#### **APPLIANCE INLETS - IP44**

3P+E

3P+N+E

32A

162

176

9

13

| P44 |        | Α  | В  |
|-----|--------|----|----|
|     | 2P+E   | 2  | 65 |
| 16A | 3P+E   | 2  | 65 |
|     | 3P+N+E | 2  | 65 |
|     | 2P+E   | 19 | 73 |
| 32A | 3P+E   | 19 | 73 |
|     | 3P+N+E | 19 | 73 |