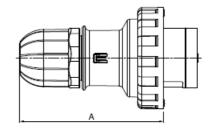

# Red Cable Mount Female 3P+N+E Straight Industrial Power Socket Rated At 32A, 400 V ac

**RS Stock number 724-9120** 

40

45

65

73

| P66/P67 |        | Α   | ØG  | L Min | Ø Min |
|---------|--------|-----|-----|-------|-------|
|         | 2P+E   | 103 | 73  | 128   | 6     |
| 16A     | 3P+E   | 110 | 81  | 135   | 6     |
|         | 3P+N+E | 129 | 88  | 153   | 9     |
|         | 2P+E   | 131 | 93  | 162   | 9     |
| 32A     | 3P+E   | 131 | 93  | 162   | 9     |
|         | 3P+N+E | 145 | 101 | 176   | 13    |
| 63A     |        | 160 | 112 | 220   | 17    |
| 125A    |        | 202 | 128 | 272   | 26    |
|         |        |     |     |       |       |

| IP66/IP67 |        | Α     | ØG  | L Min | Ø Min |
|-----------|--------|-------|-----|-------|-------|
| _         | 2P+E   | 39    | 73  | 141   | 6     |
| 16A       | 3P+E   | 43    | 81  | 148   | 6     |
|           | 3P+N+E | 51    | 88  | 168   | 9     |
| _         | 2P+E   | 56    | 93  | 178   | 9     |
| 32A       | 3P+E   | 56    | 93  | 178   | 9     |
|           | 3P+N+E | 52    | 101 | 195   | 13    |
| 63A       |        | 57,5  | 112 | 230   | 17    |
| 125A      |        | 64,25 | 128 | 288   | 26    |