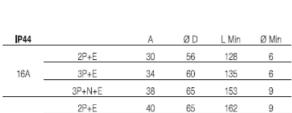

| P44 |        | Α  | В  |
|-----|--------|----|----|
|     | 2P+E   | 2  | 65 |
| 16A | 3P+E   | 2  | 65 |
|     | 3P+N+E | 2  | 65 |
|     | 2P+E   | 19 | 73 |
| 32A | 3P+E   | 19 | 73 |
|     | 3P+N+E | 19 | 73 |