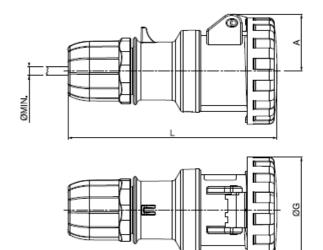

### CONNECTORS

| P44 |        | Α  | ØD | L Min | Ø Min |
|-----|--------|----|----|-------|-------|
| _   | 2P+E   | 46 | 56 | 138   | 6     |
| 16A | 3P+E   | 49 | 60 | 145   | 6     |
|     | 3P+N+E | 54 | 65 | 165   | 9     |
| _   | 2P+E   | 54 | 65 | 175   | 9     |
| 32A | 3P+E   | 54 | 65 | 175   | 9     |
|     | 3P+N+F | 59 | 73 | 190   | 13    |

| IP66/IP67 |        | Α     | ØG  | L Min | Ø Min |
|-----------|--------|-------|-----|-------|-------|
| _         | 2P+E   | 39    | 73  | 141   | 6     |
| 16A       | 3P+E   | 43    | 81  | 148   | 6     |
|           | 3P+N+E | 51    | 88  | 168   | 9     |
| _         | 2P+E   | 56    | 93  | 178   | 9     |
| 32A       | 3P+E   | 56    | 93  | 178   | 9     |
|           | 3P+N+E | 52    | 101 | 195   | 13    |
| 63A       |        | 57,5  | 112 | 230   | 17    |
| 125A      |        | 64,25 | 128 | 288   | 26    |