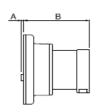

### CONNECTORS

| P44 |        | Α  | ØD | L Min | Ø Min |
|-----|--------|----|----|-------|-------|
| _   | 2P+E   | 46 | 56 | 138   | 6     |
| 16A | 3P+E   | 49 | 60 | 145   | 6     |
|     | 3P+N+E | 54 | 65 | 165   | 9     |
| _   | 2P+E   | 54 | 65 | 175   | 9     |
| 32A | 3P+E   | 54 | 65 | 175   | 9     |
|     | 3P+N+F | 59 | 73 | 190   | 13    |