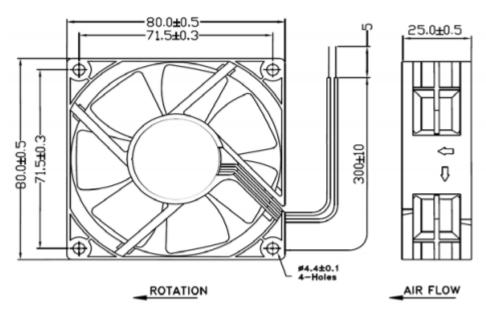

| 0.15              | Wire         |
| 5415031           | OD8025-12LB       | 2000           | 28               | 21            | 12            | 6~13.8           | 0.12              | Wire         |
| 5415306           | OD8025-24HB       | 3300           | 40               | 33            | 24            | 12~28            | 0.16              | Wire         |
| 5415299           | OD8025-24MB       | 2800           | 33               | 28            | 24            | 12~28            | 0.1               | Wire         |
| 5415283           | OD8025-24LB       | 2000           | 28               | 21            | 24            | 12~28            | 0.09              | Wire         |

Data Tolerance +/- 10%



# Professionally approved products.

### **Datasheet**

Drawing(mm):



\*Drawing for Dimensional Reference Only

#### MOTOR

Brushless DC, polarity protected, locked rotor protected (current limited), auto restart

### INSULATION RESISTANCE

Min. 10 M Ohms at 500VDC

# LIFE EXPECTANCY (L10)

Ball Bearing 60,000 Hours

### Operating Temperature

-10C ~ +70C

### Safety Approvals

UL/CUL, TUV, CE