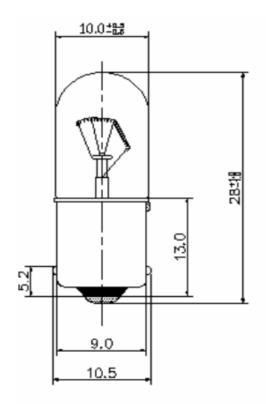

## Datasheet BA9s Filament Indicator Lamp

RS Stock number 105-124

Drawing(mm):

## **Specifications:**

| •              |                    |
|----------------|--------------------|
| Bulb Type:     | T3 ¼ Clear         |
| Bulb Diameter: | 10.0 max.          |
| Length:        | 28.0 max.          |
| Base Type:     | Ba9s               |
| Voltage:       | 24/28V             |
| Amperage:      | 77mA <u>+</u> 10%  |
| Filament Type: | Vacuum Type        |
| Luminous Flux: | 4.5Lm <u>+</u> 20% |
| Life Hours:    | 25,000hrs          |
|                |                    |