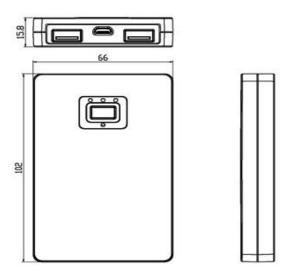

### **Structural Drawing:**

Length:

**Maximum Output Current:** 

Number of Devices Supported:

Operating Temperature Range:

**Output Connectors:** 

Output Voltage:

Series:

Weight:

Width:

5000 mAh

6 - 7 hours

Lithium Polymer

15.8 mm

Micro USB

5 V DC

Charge/Discharge, Power Levels

102 mm

2.1 A

2

0 - 35 °C

USB

5 V

Power Bank

154 g

66 mm

RS, Professionally Approved Products, gives you professional quality parts across all products categories. Our range has been testified by engineers as giving comparable quality to that of the leading brands without paying a premium price.