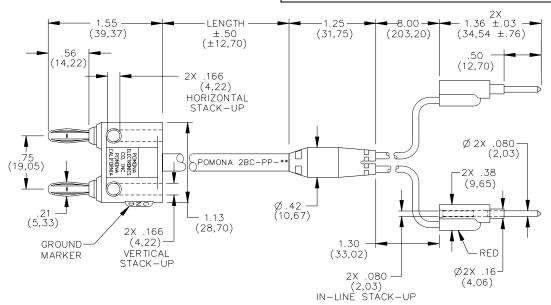

All dimensions are in inches. Tolerances (except noted):  $.xx = \pm .02$ " (,51 mm),  $.xxx = \pm .005$ " (,127 mm). All specifications are to the latest revisions. Specifications are subject to change without notice.