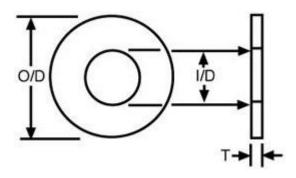

## **Description:**

Ideal for use where good insulation and corrosion resistance is required Suitable for use in high voltage assemblies

| RS Stock No.   | Nominal Size | Outside<br>Diameter<br>(mm) | Inside<br>Diameter<br>(mm) | T (mm) |
|----------------|--------------|-----------------------------|----------------------------|--------|
| 280-521        | M8           | 18                          | 8.40                       | 2      |
| 280-537        | M10          | 22                          | 10.50                      | 2.5    |
| 280-543        | M12          | 24                          | 13                         | 2.5    |
| <u>528-154</u> | M2           | 5                           | 2.15                       | 0.8    |
| <u>528-160</u> | M2.5         | 5.6                         | 2.65                       | 0.8    |
| 528-176        | M6           | 12                          | 6.40                       | 1.5    |