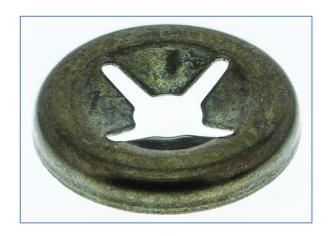

# Enamelled Steel Open Push-on Fastener

RS Stock number 172-313

#### **Features:**

Fastener Type:

Finish: Enamelled

For Shaft Diameter: 2.5 mm Material: Steel

Outside Diameter: 9.5 mm

Available as a pack of an individual size or part of a kit. The kit is contained in a moulded compartment storage box.