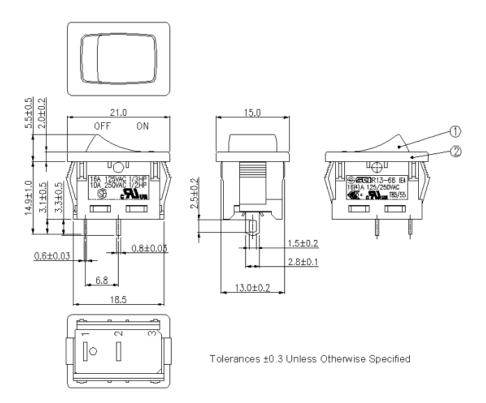

### Dimensions: (mm)

## **Specifications**

Rating:16A 125VAC 1/3HP 10A 250VAC 1/2HP Contact Resistance: 50m ohm max Insulation Resistance: DC 500V 100M ohm min. Dielectric Strength: AC 1500V 1 min Circuit: 2P SPST on-off Operation Temperature: -25degC ~ 85degC