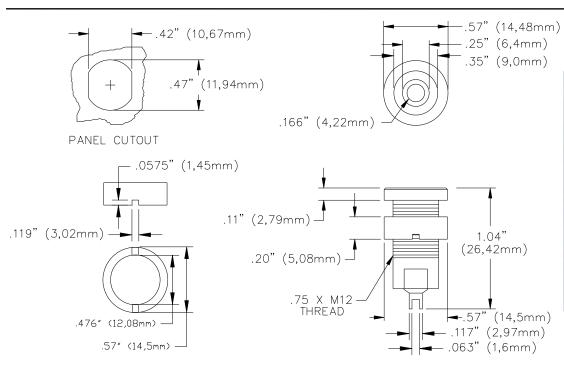

# Model 5931 Panel Mount 4mm Banana Jack For Sheathed Plugs **CE**

## **FEATURES:**

- ✓ Banana jack mates to Pomona's models 5907A, 5908A & 5909A flexible sheathed style of DMM test leads.
- $\checkmark$  Ring threads onto the insulated body to firmly secure jack to panel.
- ✓ Banana jack is gold plated for superb electrical connection.
- ✓ Recommended Panel Thickness: .28" (7,0mm)

### **ORDERING INFORMATION:**

Model 5931-Color Color =: 0 (Black), 2 (Red), 4 (Yellow), 5 (Green), 6 (Blue), 9 (White)

Ordering Example: 5931-2 (Red banana jack, Sold in packs of ten)

All dimensions are in inches. Tolerances (except noted):  $.xx = \pm .02$ " (,51 mm),  $.xxx = \pm .005$ " (,127 mm). All specifications are to the latest revisions. Specifications are subject to change without notice. Registered trademarks are the property of their respective companies.