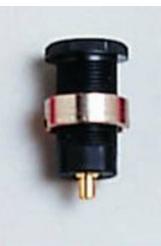

# Model 5931 Panel Mount 4mm Banana Jack For Sheathed Plugs **CE**

## **FEATURES:**

- ✓ Banana jack mates to Pomona's models 5907A, 5908A & 5909A flexible sheathed style of DMM test leads.
- $\checkmark$  Ring threads onto the insulated body to firmly secure jack to panel.
- ✓ Banana jack is gold plated for superb electrical connection.
- ✓ Recommended Panel Thickness: .28" (7,0mm)

### **MATERIALS**:

Banana Jack: Gold Plated Brass Insulation: Nylon Locking Ring: Nickel Plated Brass