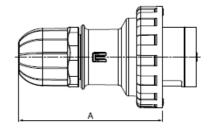

# Red Cable Mount Female 3P+N+E Straight Industrial Power Socket Rated At 16A, 400 V ac

RS Stock number 724-9224

40

45

65

73

| P66/P67 |        | Α   | ØG  | L Min | Ø Min |
|---------|--------|-----|-----|-------|-------|
|         | 2P+E   | 103 | 73  | 128   | 6     |
| 16A     | 3P+E   | 110 | 81  | 135   | 6     |
|         | 3P+N+E | 129 | 88  | 153   | 9     |
|         | 2P+E   | 131 | 93  | 162   | 9     |
| 32A     | 3P+E   | 131 | 93  | 162   | 9     |
|         | 3P+N+E | 145 | 101 | 176   | 13    |
| 63A     |        | 160 | 112 | 220   | 17    |
| 125A    |        | 202 | 128 | 272   | 26    |