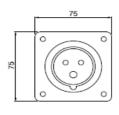

# Red Cable Mount Female 3P+N+E Straight Industrial Power Socket Rated At 16A, 400 V ac

RS Stock number 724-9224

40

45

65

73

| P66/P67 |        | Α   | ØG  | L Min | Ø Min |
|---------|--------|-----|-----|-------|-------|
|         | 2P+E   | 103 | 73  | 128   | 6     |
| 16A     | 3P+E   | 110 | 81  | 135   | 6     |
|         | 3P+N+E | 129 | 88  | 153   | 9     |
|         | 2P+E   | 131 | 93  | 162   | 9     |
| 32A     | 3P+E   | 131 | 93  | 162   | 9     |
|         | 3P+N+E | 145 | 101 | 176   | 13    |
| 63A     |        | 160 | 112 | 220   | 17    |
| 125A    |        | 202 | 128 | 272   | 26    |