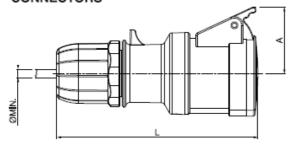

# Red Cable Mount Female 3P+N+E Straight Industrial Power Socket Rated At 16A, 400 V ac

RS Stock number 724-9224

40

45

65

73

| P66/P67 |        | Α   | ØG  | L Min | Ø Min |
|---------|--------|-----|-----|-------|-------|
|         | 2P+E   | 103 | 73  | 128   | 6     |
| 16A     | 3P+E   | 110 | 81  | 135   | 6     |
|         | 3P+N+E | 129 | 88  | 153   | 9     |
|         | 2P+E   | 131 | 93  | 162   | 9     |
| 32A     | 3P+E   | 131 | 93  | 162   | 9     |
|         | 3P+N+E | 145 | 101 | 176   | 13    |
| 63A     |        | 160 | 112 | 220   | 17    |
| 125A    |        | 202 | 128 | 272   | 26    |