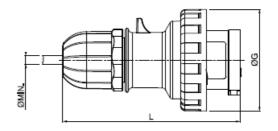

# Red Cable Mount Female 3P+N+E Straight Industrial Power Socket Rated At 16A, 400 V ac

RS Stock number 724-9224

40

45

65

73

| P66/P67 |        | Α   | ØG  | L Min | Ø Min |
|---------|--------|-----|-----|-------|-------|
|         | 2P+E   | 103 | 73  | 128   | 6     |
| 16A     | 3P+E   | 110 | 81  | 135   | 6     |
|         | 3P+N+E | 129 | 88  | 153   | 9     |
|         | 2P+E   | 131 | 93  | 162   | 9     |
| 32A     | 3P+E   | 131 | 93  | 162   | 9     |
|         | 3P+N+E | 145 | 101 | 176   | 13    |
| 63A     |        | 160 | 112 | 220   | 17    |
| 125A    |        | 202 | 128 | 272   | 26    |