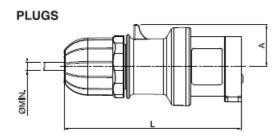

# Red Cable Mount Female 3P+N+E Straight Industrial Power Socket Rated At 16A, 400 V ac

RS Stock number 724-9224

40

45

65

73

| P66/P67 |        | Α   | ØG  | L Min | Ø Min |
|---------|--------|-----|-----|-------|-------|
|         | 2P+E   | 103 | 73  | 128   | 6     |
| 16A     | 3P+E   | 110 | 81  | 135   | 6     |
|         | 3P+N+E | 129 | 88  | 153   | 9     |
|         | 2P+E   | 131 | 93  | 162   | 9     |
| 32A     | 3P+E   | 131 | 93  | 162   | 9     |
|         | 3P+N+E | 145 | 101 | 176   | 13    |
| 63A     |        | 160 | 112 | 220   | 17    |
| 125A    |        | 202 | 128 | 272   | 26    |