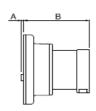

| P44 |        | Α  | В  |
|-----|--------|----|----|
|     | 2P+E   | 2  | 65 |
| 16A | 3P+E   | 2  | 65 |
|     | 3P+N+E | 2  | 65 |
|     | 2P+E   | 19 | 73 |
| 32A | 3P+E   | 19 | 73 |
|     | 3P+N+E | 19 | 73 |

## APPLIANCE INLETS - IP66/IP67

| IP66/IP67 |        | Α  | В  |
|-----------|--------|----|----|
| _         | 2P+E   | 2  | 65 |
| 16A       | 3P+E   | 2  | 65 |
|           | 3P+N+E | 2  | 65 |
| _         | 2P+E   | 19 | 73 |
| 32A       | 3P+E   | 19 | 73 |
|           | 3P+N+E | 19 | 73 |