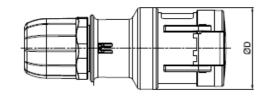

### CONNECTORS

| P44 |        | Α  | ØD | L Min | Ø Min |
|-----|--------|----|----|-------|-------|
| _   | 2P+E   | 46 | 56 | 138   | 6     |
| 16A | 3P+E   | 49 | 60 | 145   | 6     |
|     | 3P+N+E | 54 | 65 | 165   | 9     |
| _   | 2P+E   | 54 | 65 | 175   | 9     |
| 32A | 3P+E   | 54 | 65 | 175   | 9     |
|     | 3P+N+F | 59 | 73 | 190   | 13    |