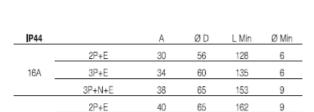

### CONNECTORS

| P44 |        | Α  | ØD | L Min | Ø Min |
|-----|--------|----|----|-------|-------|
| _   | 2P+E   | 46 | 56 | 138   | 6     |
| 16A | 3P+E   | 49 | 60 | 145   | 6     |
|     | 3P+N+E | 54 | 65 | 165   | 9     |
| _   | 2P+E   | 54 | 65 | 175   | 9     |
| 32A | 3P+E   | 54 | 65 | 175   | 9     |
|     | 3P+N+F | 59 | 73 | 190   | 13    |