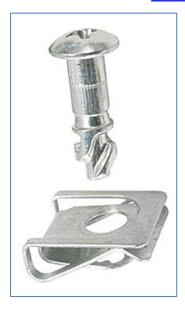

### **Description:**

Two sizes of slotted-head 'Panex' fasteners which offer quick access to equipment, but safe, positve locking of the access panel in the closed position. The stud is retained by means of a plastic washer (supplied).

Zinc plated & chromate passivated steel construction.

Choice of two sizes suits most commonly used panel thicknesses.

No specialised tools required for fixing.

#### Specifications:

Material: Steel

Finish: Clear Passivated, Galvanised

Head Type: Rounded Drive Type: Phillips
For Panel Thickness (Maximum): 4.4 mm
For Panel Thickness (Minimum): 3.5 mm