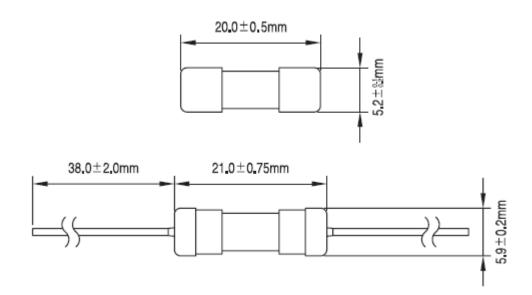

## Professionally approved products.

### **Datasheet**

Quick Acting F LBC Fuse, 200mA, 5x20mm

RS Stock number 563-479



# **Specifications:**

#### **Materials**

Glass body/nickel plated brass caps

Lead wire: Tin-lead plated copper, Diameter Ø0.8mm.

## **Interrupting Ratings**

35 amperes or 10 in rated current; whichever is greater.

#### **Operating Temperature**

-55°C to + 125°C



## Professionally approved products.

## **Datasheet**

# Drawing (mm):



## **Electrical Characteristic:**

| Rated      | 1.5ln | 2.1ln | 2.7 | 75 In | 4 In |     | 10 In |
|------------|-------|-------|-----|-------|------|-----|-------|
| Current    | MIN   | MAX   | MIN | MAX   | MIN  | MAX | MAX   |
| 63mA~100mA | 60    | 30    | 10  | 500   | 3    | 100 | 20    |
|            | min   | min   | ms  | ms    | ms   | ms  | ms    |
| 125mA~6.3A | 60    | 30    | 50  | 2     | 10   | 300 | 20    |
|            | min   | min   | ms  | sec   | ms   | ms  | ms    |
| 8A~10A     | 30    | 30    | 50  | 2     | 10   | 400 | 40    |
|            | min   | min   | ms  | sec   | ms   | ms  | ms    |