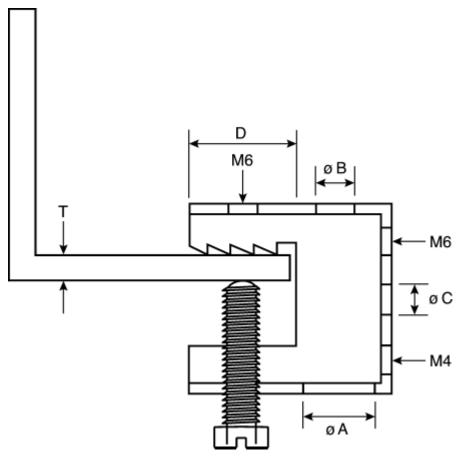

#### Measurements

• **T**: Max 16mm

• ØA: 10.7mm

• ØB: 6.5mm

• ØC: 6.5mm

• D: 19.5mm

• Load: 45kg