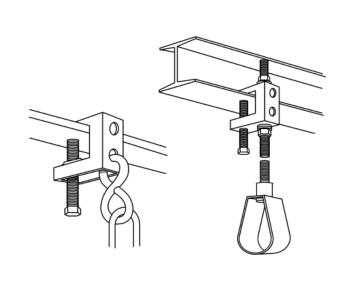

# Girder Threaded Rod Clamp, maximum load 45kg, 16mm

RS Stock number 291-082

Maximum Load 45kg