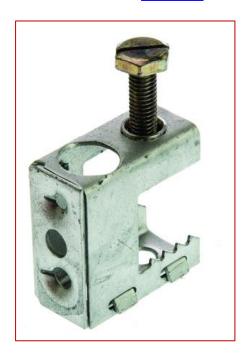

# Girder Threaded Rod Clamp, maximum load 45kg, 16mm

RS Stock number 291-082

#### Description

Zinc silver coloured sacrificial coating (Z600+), enhanced by an application of waterproof topcoat giving a corrosion resistance of more than 600 hours, for use in indoor and outdoor humid and mildly corrosive environments. Coating is completely chromium free.

#### **Specification**

| • | Flange | Inickness | Maximum of | f 16mm |
|---|--------|-----------|------------|--------|
|   |        |           |            |        |

Hole Diameter 10.7mm

Material Steel

Maximum Load 45kg