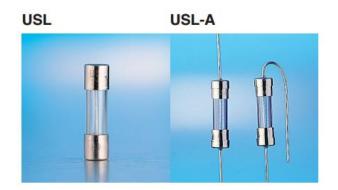

# Anti Surge T LBC Fuse, 250mA, 5x20mm

RS Stock number <u>563-738</u>

#### **Materials**

Glass body/nickel plated brass caps

Lead wire: Tin-lead plated copper, Diameter Ø0.8mm.