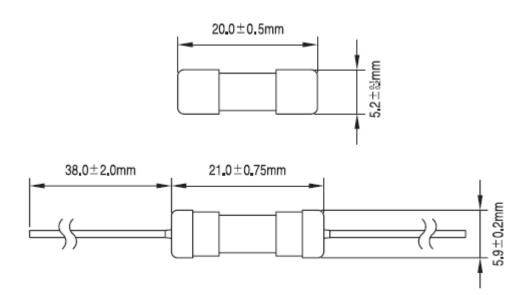

#### Professionally approved products.

### **Datasheet**

# Anti Surge T LBC Fuse, 250mA, 5x20mm

RS Stock number <u>563-738</u>





# **Specifications:**

#### **Materials**

Glass body/nickel plated brass caps

Lead wire: Tin-lead plated copper, Diameter Ø0.8mm.

# **Interrupting Ratings**

35 amperes or 10 in rated current; whichever is greater.

## **Operating Temperature**

-55°C to + 125°C



## Professionally approved products.

## **Datasheet**

# Drawing (mm):



#### **Electrical Characteristic:**

| Rated      | 1.5ln 2.1ln |     | 2.75 ln |     | 4 In |     | 10 In |     |
|------------|-------------|-----|---------|-----|------|-----|-------|-----|
| Current    | MIN         | MAX | MIN     | MAX | MIN  | MAX | MIN   | MAX |
| 63mA~100mA | 60          | 2   | 200     | 10  | 40   | 3   | 10    | 300 |
|            | min         | min | ms      | sec | ms   | sec | ms    | ms  |
| 125mA~6.3A | 60          | 2   | 600     | 10  | 150  | 3   | 20    | 300 |
|            | min         | min | ms      | sec | ms   | sec | ms    | ms  |
| 8A~10A     | 30          | 2   | 600     | 10  | 150  | 3   | 20    | 300 |
|            | min         | min | ms      | sec | ms   | sec | ms    | ms  |