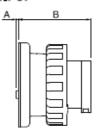

# Yellow Cable Mount Female 2P+E Straight Industrial Power Socket Rated At 16A, 110 V ac

RS Stock number 724-9104

40

40

45

65

65

73

162

162

176

9

13

| P66/IP67 |        | Α   | ØG  | L Min | Ø Min |
|----------|--------|-----|-----|-------|-------|
|          | 2P+E   | 103 | 73  | 128   | 6     |
| 16A      | 3P+E   | 110 | 81  | 135   | 6     |
|          | 3P+N+E | 129 | 88  | 153   | 9     |
|          | 2P+E   | 131 | 93  | 162   | 9     |
| 32A      | 3P+E   | 131 | 93  | 162   | 9     |
|          | 3P+N+E | 145 | 101 | 176   | 13    |
| 63A      |        | 160 | 112 | 220   | 17    |
| 125A     |        | 202 | 128 | 272   | 26    |