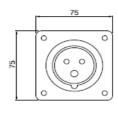

#### **APPLIANCE INLETS - IP44**

2P+E

3P+E

3P+N+E

32A

| P44 |        | Α  | В  |
|-----|--------|----|----|
| _   | 2P+E   | 2  | 65 |
| 16A | 3P+E   | 2  | 65 |
|     | 3P+N+E | 2  | 65 |
|     | 2P+E   | 19 | 73 |
| 32A | 3P+E   | 19 | 73 |
|     | 3P+N+E | 19 | 73 |