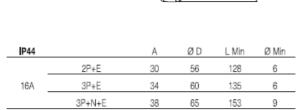

### CONNECTORS

| P44 |        | Α  | ØD | L Min | Ø Min |
|-----|--------|----|----|-------|-------|
|     | 2P+E   | 46 | 56 | 138   | 6     |
| 16A | 3P+E   | 49 | 60 | 145   | 6     |
|     | 3P+N+E | 54 | 65 | 165   | 9     |
|     | 2P+E   | 54 | 65 | 175   | 9     |
| 32A | 3P+E   | 54 | 65 | 175   | 9     |
|     | 3P+N+E | 59 | 73 | 190   | 13    |