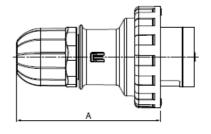

# Yellow Cable Mount Female 2P+E Straight Industrial Power Socket Rated At 16A, 110 V ac

RS Stock number 724-9104

40

40

45

65

65

73

162

162

176

9

13

| P66/IP67 |        | Α   | ØG  | L Min | Ø Min |
|----------|--------|-----|-----|-------|-------|
|          | 2P+E   | 103 | 73  | 128   | 6     |
| 16A      | 3P+E   | 110 | 81  | 135   | 6     |
|          | 3P+N+E | 129 | 88  | 153   | 9     |
|          | 2P+E   | 131 | 93  | 162   | 9     |
| 32A      | 3P+E   | 131 | 93  | 162   | 9     |
|          | 3P+N+E | 145 | 101 | 176   | 13    |
| 63A      |        | 160 | 112 | 220   | 17    |
| 125A     |        | 202 | 128 | 272   | 26    |