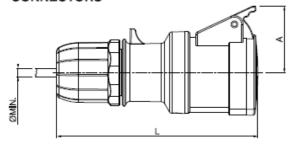

162

162

176

9

13

| P66/IP67 |        | Α   | ØG  | L Min | Ø Min |
|----------|--------|-----|-----|-------|-------|
|          | 2P+E   | 103 | 73  | 128   | 6     |
| 16A      | 3P+E   | 110 | 81  | 135   | 6     |
|          | 3P+N+E | 129 | 88  | 153   | 9     |
|          | 2P+E   | 131 | 93  | 162   | 9     |
| 32A      | 3P+E   | 131 | 93  | 162   | 9     |
|          | 3P+N+E | 145 | 101 | 176   | 13    |
| 63A      |        | 160 | 112 | 220   | 17    |
| 125A     |        | 202 | 128 | 272   | 26    |