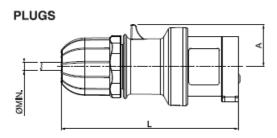

# Yellow Cable Mount Female 2P+E Straight Industrial Power Socket Rated At 16A, 110 V ac

RS Stock number 724-9104

40

40

45

65

65

73