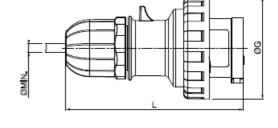

# Yellow Cable Mount Female 2P+E Straight Industrial Power Socket Rated At 16A, 110 V ac

RS Stock number 724-9104

40

40

45

65

65

73