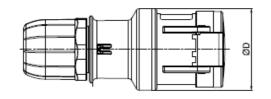

#### **APPLIANCE INLETS - IP44**

2P+E

3P+E

3P+N+E

32A

| P44 |        | Α  | В  |
|-----|--------|----|----|
| _   | 2P+E   | 2  | 65 |
| 16A | 3P+E   | 2  | 65 |
|     | 3P+N+E | 2  | 65 |
|     | 2P+E   | 19 | 73 |
| 32A | 3P+E   | 19 | 73 |
|     | 3P+N+E | 19 | 73 |

### APPLIANCE INLETS - IP66/IP67

| IP66/IP67 |        | Α  | В  |
|-----------|--------|----|----|
| _         | 2P+E   | 2  | 65 |
| 16A       | 3P+E   | 2  | 65 |
|           | 3P+N+E | 2  | 65 |
|           | 2P+E   | 19 | 73 |
| 32A       | 3P+E   | 19 | 73 |
|           | 3P+N+E | 19 | 73 |