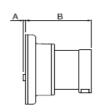

### CONNECTORS

| P44 |        | Α  | ØD | L Min | Ø Min |
|-----|--------|----|----|-------|-------|
|     | 2P+E   | 46 | 56 | 138   | 6     |
| 16A | 3P+E   | 49 | 60 | 145   | 6     |
|     | 3P+N+E | 54 | 65 | 165   | 9     |
|     | 2P+E   | 54 | 65 | 175   | 9     |
| 32A | 3P+E   | 54 | 65 | 175   | 9     |
|     | 3P+N+E | 59 | 73 | 190   | 13    |

| IP66/IP67 |        | Α     | ØG  | L Min | Ø Min |
|-----------|--------|-------|-----|-------|-------|
|           | 2P+E   | 39    | 73  | 141   | 6     |
| 16A       | 3P+E   | 43    | 81  | 148   | 6     |
|           | 3P+N+E | 51    | 88  | 168   | 9     |
|           | 2P+E   | 56    | 93  | 178   | 9     |
| 32A       | 3P+E   | 56    | 93  | 178   | 9     |
|           | 3P+N+E | 52    | 101 | 195   | 13    |
| 63A       |        | 57,5  | 112 | 230   | 17    |
| 125A      |        | 64,25 | 128 | 288   | 26    |