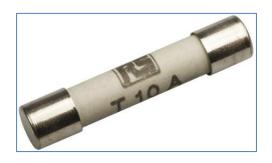

# Anti Surge T HBC min fuse, 10A 6.35 x 32mm

RS Stock number 414-061

### **Description:**

Ceramic Body - (T) HBC

All fuses 6.3mm (0.25in) diameter and 32mm (1.25in) in length.

Professionally Approved Products, gives you professional quality parts across all product categories. Our range has been testified by engineers as giving comparable quality to that of the leading brands without paying a premium price.

### **Specification:**

· Body Material: Ceramic

Breaking Capacity at Maximum Voltage Rating: 1500 A

Current Rating: 10ADiameter: 6.35mmFuse Speed: T

Height: 32mm

High Rupture Capacity: YesVoltage Rating: 500 V ac