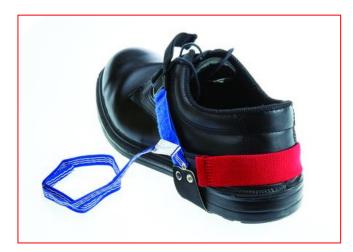

## Description

The 70050 premium heel grounder provides effective ESD protection. The dual layer cup is made from a black conductive layer and a white lining that prevents carbon marks on shoes. These units include a blue tab with carbon suffused fibres and a snap-loc system for quick and easy fastening and removal. Full elastic strap

provides maximum "flexing" comfort. The snap-loc heel grounder is also available with a replaceable tab as item number 70051.

## Components

- 1.5 mm thick, 38 mm wide, dual layer, a black conductive exterior with a white nonmarking interior. Tab to cup resistance is 106 - 107 Ohms.
- 9.5 mm wide, 46 cm long blue polyester tab contains electrically conductive Snap-loc buckle detail carbon suffused fibres.
- 19 mm wide blue elastic material for comfort.
- 1 megohm, carbon film, 1/4 watt, moulded resistor.
- Black, snap-loc fastening system.