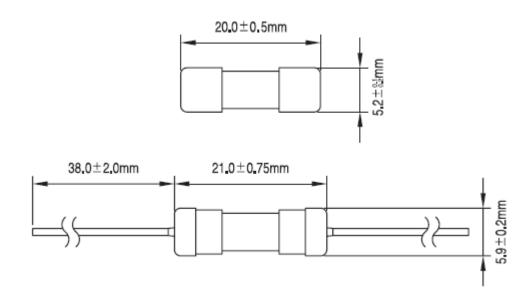

#### Professionally approved products.

#### **Datasheet**

Quick Acting F LBC Fuse, 5A, 5x20mm

RS Stock number 563-526



## **Specifications:**

#### **Materials**

Glass body/nickel plated brass caps

Lead wire: Tin-lead plated copper, Diameter Ø0.8mm.

## **Interrupting Ratings**

35 amperes or 10 in rated current; whichever is greater.

#### **Operating Temperature**

-55°C to + 125°C



## Professionally approved products.

## **Datasheet**

# Drawing (mm):



### **Electrical Characteristic:**

| Rated      | 1.5ln | 2.1ln | 2.7 | 75 In | 4 In |     | 10 In |
|------------|-------|-------|-----|-------|------|-----|-------|
| Current    | MIN   | MAX   | MIN | MAX   | MIN  | MAX | MAX   |
| 63mA~100mA | 60    | 30    | 10  | 500   | 3    | 100 | 20    |
|            | min   | min   | ms  | ms    | ms   | ms  | ms    |
| 125mA~6.3A | 60    | 30    | 50  | 2     | 10   | 300 | 20    |
|            | min   | min   | ms  | sec   | ms   | ms  | ms    |
| 8A~10A     | 30    | 30    | 50  | 2     | 10   | 400 | 40    |
|            | min   | min   | ms  | sec   | ms   | ms  | ms    |