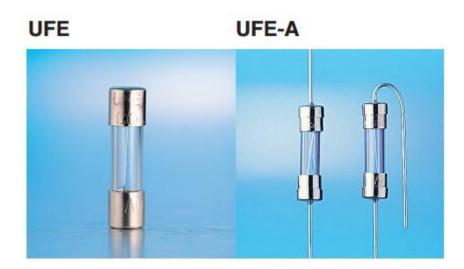

#### **Datasheet**

Quick Acting F LBC Fuse, 5A, 5x20mm

RS Stock number 563-526

#### **Materials**

Glass body/nickel plated brass caps

Lead wire: Tin-lead plated copper, Diameter Ø0.8mm.