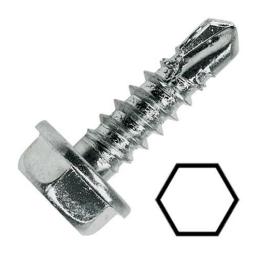

## Zinc Plated Hex Self Tapping Screw

RS Stock No. 546-5878

## **Features:**

Finish : Bright Zinc Plated

Material : Steel Drive Type : Hex

| RS Part No. | Thread Size | Length |
|-------------|-------------|--------|
| 5465806     | 4.2mm       | 13mm   |
| 5465812     | 4.2mm       | 19mm   |
| 5465834     | 4.8mm       | 16mm   |
| 5465856     | 4.8mm       | 19mm   |
| 5465862     | 4.8mm       | 25mm   |
| 5465878     | 5.5mm       | 19mm   |
| 5465884     | 5.5mm       | 25mm   |
| 5465890     | 5.5mm       | 32mm   |
| 5465913     | 5.5mm       | 38mm   |
| 5465929     | 6mm         | 60mm   |
| 5465935     | 6mm         | 1/2in  |
| 5465941     | 6mm         | 3/4in  |
| 5465957     | 8mm         | 3/4in  |
| 5465979     | 8mm         | 1/2in  |
| 5465985     | 8mm         | 1in    |
| 5466001     | 10mm        | 3/4in  |
| 5466017     | 10mm        | 1in    |